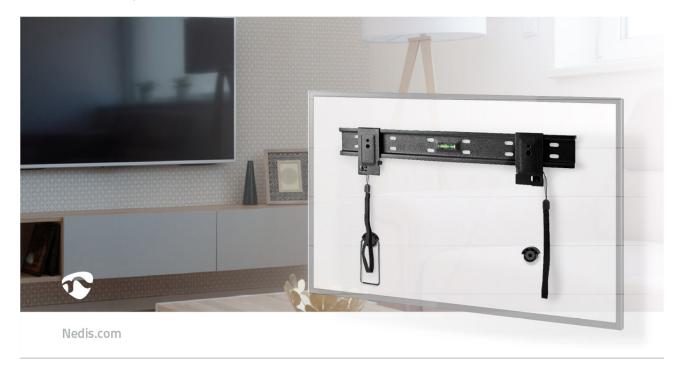

This super slim medium size wall mount is designed to emphasize the sleek look of ultra-thin flat-panel TVs from 32" to 55" by placing them just 14.5mm from the wall. The brackets can easily slide from left to the right on the wall plate to allow a perfect TV placement.

The mount comes with a kickstand which holds the bottom of the TV away from the wall for easy cable access without removing the TV from the mount. The click in spring lock on both mounting brackets stay hidden, but easily pull down to unlock the TV from the wall plate if you have to remove your TV from the wall. The integrated spirit level assures that alignment is always in place.

## **Features**

- Medium size mount fits most TV screens from 32" to 55".
- Suitable for VESA: 200x100, 200x200, 300x300, 400x200, 400x400.
- Strong and durable component parts max TV load capacity of 50 kg.
- Flat fixed design 14.5 mm from the wall.
- Level indicator included ensure straight positioning of the mount.
- Quick release cords for easy placement or removal of the TV.
- Kickstand Design: allows space for cable management and maintenance
- Quick and easy installation less than 15 minutes.