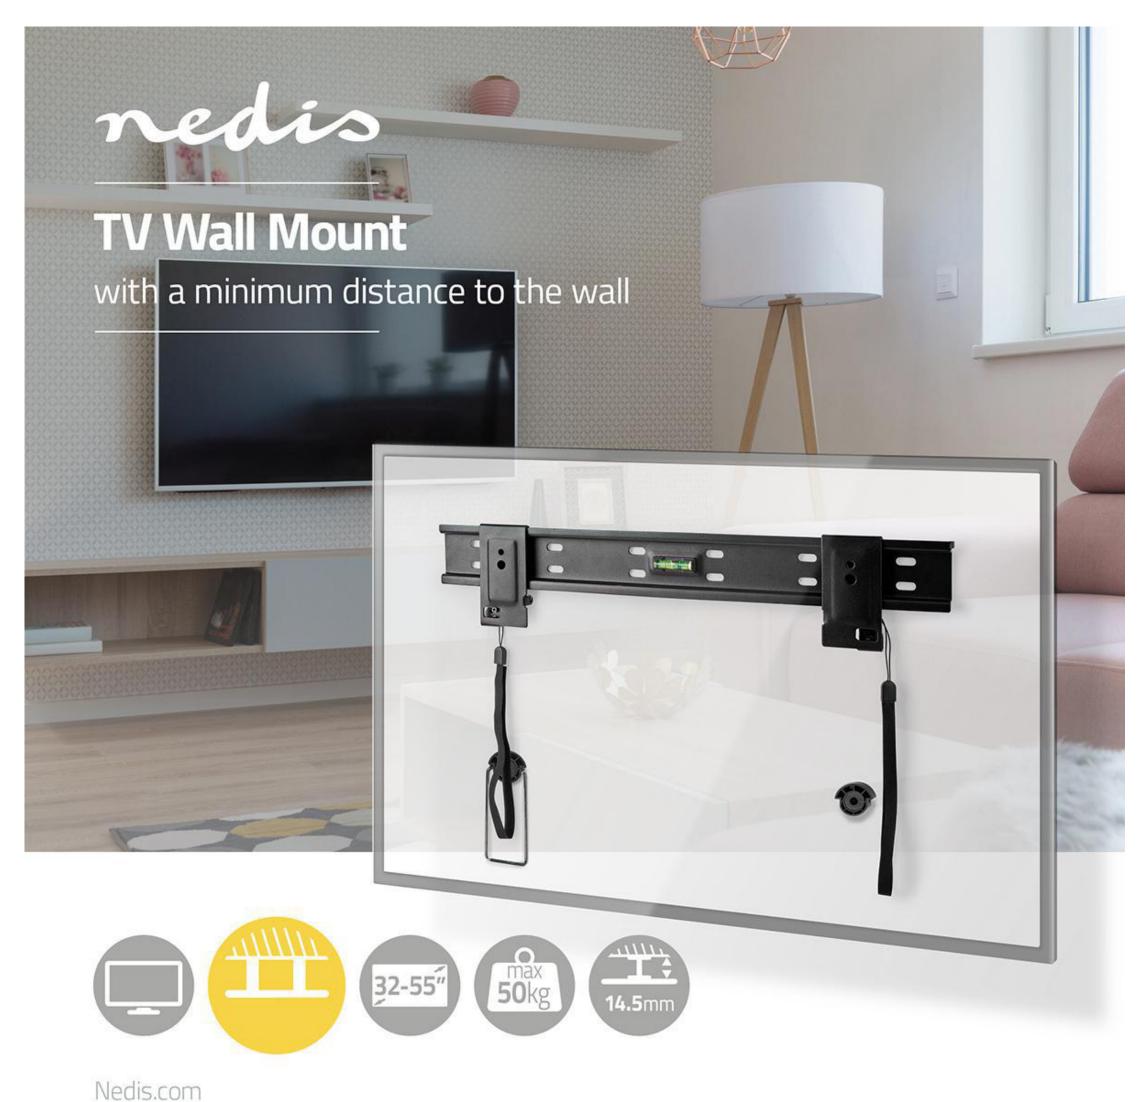

## nedio Fixed TV Wall Mount | TVWM1036BK

## 32 - 55 " | Maximum supported screen weight: 50 kg | Minimum wall distance: 14.5 mm | Steel | Black

Brand: Nedis | Article number: TVWM1036BK | Product EAN number: 5412810326570 | Inner Carton EAN: | Outer Carton EAN: 5412810385560

## Features

- Medium size mount fits most TV screens from 32" to 55".
- Suitable for VESA: 200x100, 200x200, 300x300, 400x200, 400x400.
- Strong and durable component parts max TV load capacity of 50 kg.
- Flat fixed design 14.5 mm from the wall.
- Level indicator included ensure straight positioning of the mount.
- Quick release cords for easy placement or removal of the TV.
- Kickstand Design: allows space for cable management and maintenance
- Quick and easy installation less than 15 minutes.