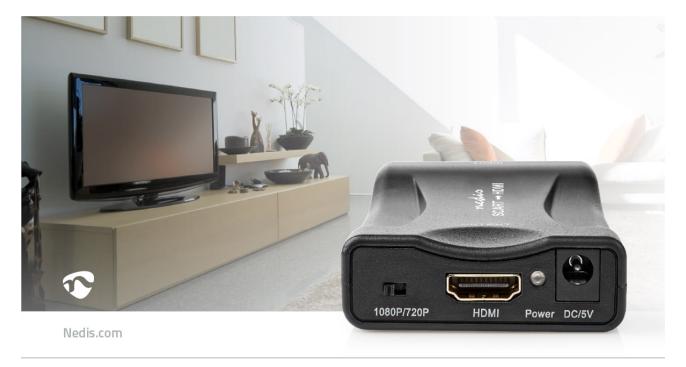

## SCART Female | HDMI™ Input | 1-way | 1080p | 1.2 Gbps | ABS | Black

Brand: Nedis | Article number: VCON3462BK | Product EAN number: 5412810326563 Inner Carton EAN: | Outer Carton EAN: 5412810356195

This SCART to HDMI converter is intended to connect a (parent) device with a Scart plug to a TV with an HDMI input. In particular older devices have a Scart output.

## **Features**

- Suitable for connecting devices with a Scart output to a TV with HDMI
- Converts the analog Scart video signal to a digital HDMI signal
- Selector switch for image resolution (720P or 1080P)
- Synchronizes the video and audio signal so that delays are avoided as much as possible
- Plug & Play: no drivers or installation required
- Supplied with external power supply
- Powered by an external DC power supply (included)