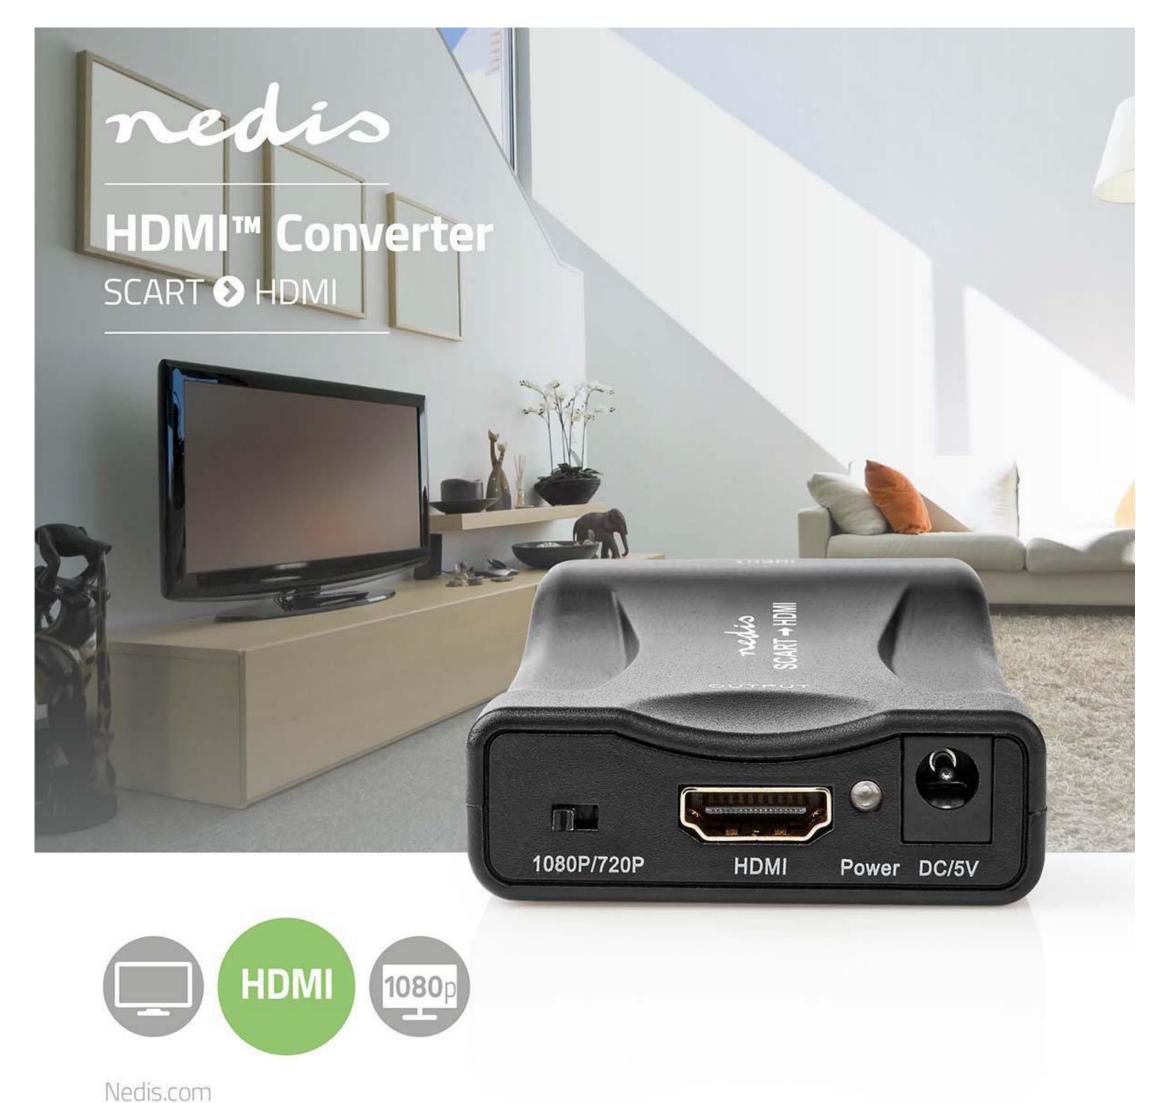

## SCART Female | HDMI™ Input | 1-way | 1080p | 1.2 Gbps | ABS | Black

Brand: Nedis | Article number: VCON3462BK | Product EAN number: 5412810326563 Inner Carton EAN: | Outer Carton EAN: 5412810356195

## **Features**

- Suitable for connecting devices with a Scart output to a TV with HDMI
- Converts the analog Scart video signal to a digital HDMI signal
- Selector switch for image resolution (720P or 1080P)
- Synchronizes the video and audio signal so that delays are avoided as much as possible
- Plug & Play: no drivers or installation required
- Supplied with external power supply
- Powered by an external DC power supply (included)