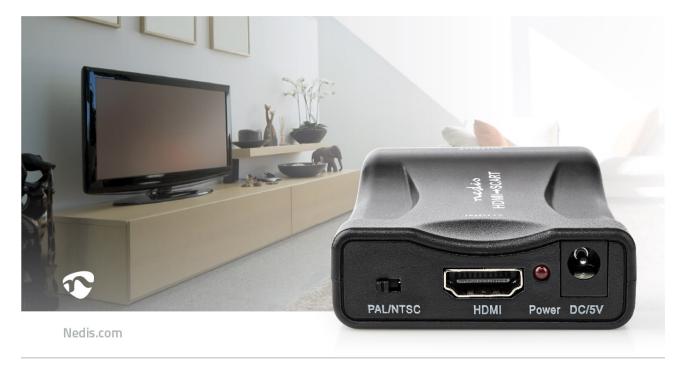

## HDMI™ Input | SCART Female | 1-way | 1080p | 1.2 Gbps | ABS | Black

Brand: Nedis | Article number: VCON3460BK | Product EAN number: 5412810326556 Inner Carton EAN: | Outer Carton EAN: 5412810356188

This converter from HDMI to Scart is intended to connect a device with an HDMI output to a TV with a Scart input. In particular older picture tubes and the first generation of flat TVs still have a Scart input.

## **Features**

- Suitable for connecting devices with an HDMI output to older TVs
- Convert a digital HDMI signal into an analog Scart video signal
- Input: resolutions up to 1920 x 1080 (Full HD)
- Picture standard selector switch (PAL / NTSC)
- Synchronizes the video and audio signal so that delays are avoided as much as possible
- Plug & Play: no drivers or installation required
- Powered by an external DC power supply (included)