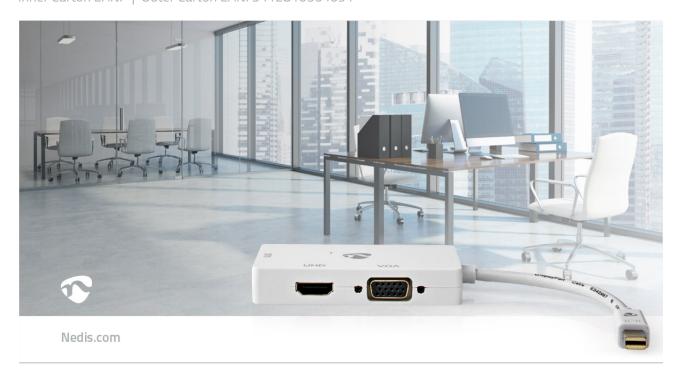

Connect a screen to your notebook with this Nedis mini DisplayPort adapter cable. The mini DisplayPort connector has a DVI, a VGA and a HDMI 2.0 connector on the other end. This comes in handy if you would like to present something on-screen at an external location and you don't know which type of screen is available.

## **Features**

- Supports Mini DisplayPort version 1.2 Dual Mode Input
- Supports DVI™ resolutions up to 1920x1080p@60Hz
- Supports HDMI™ 2.0 resolutions up to 4k@60Hz
- Supports VGA resolutions up to 1920x1200@60Hz
- Automatically selects the display by plugging and unplugging it
- Automatic power management enters power saving mode automatically when output display is not connected
- Powered by DisplayPort source no external power adapt