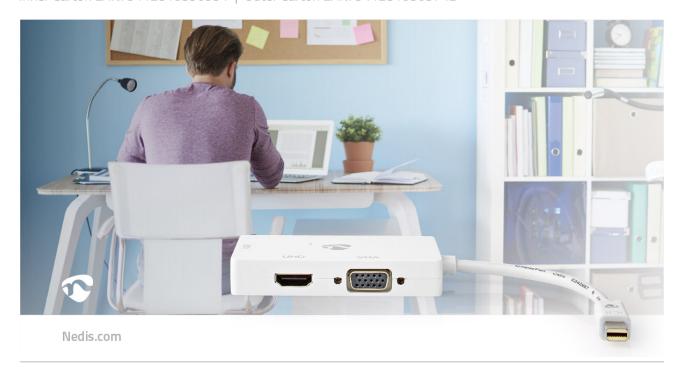

Connect a screen to your notebook with this Nedis mini DisplayPort adapter cable. The mini DisplayPort connector has a DVI, a VGA and a HDMI 2.0 connector on the other end. This comes in handy if you would like to present something on-screen at an external location and you don't know which type of screen is available.

## **Features**

- Supports Mini DisplayPort version 1.2 Dual Mode Input
- Supports DVI™ resolutions up to 1920x1080p@60Hz
- Supports HDMI™ 2.0 resolutions up to 4k@60Hz
- Supports VGA resolutions up to 1920x1200@60Hz
- Automatically selects the display by plugging and unplugging it
- Automatic power management enters power saving mode automatically when output display is not connected
- Powered by DisplayPort source no external power adapt