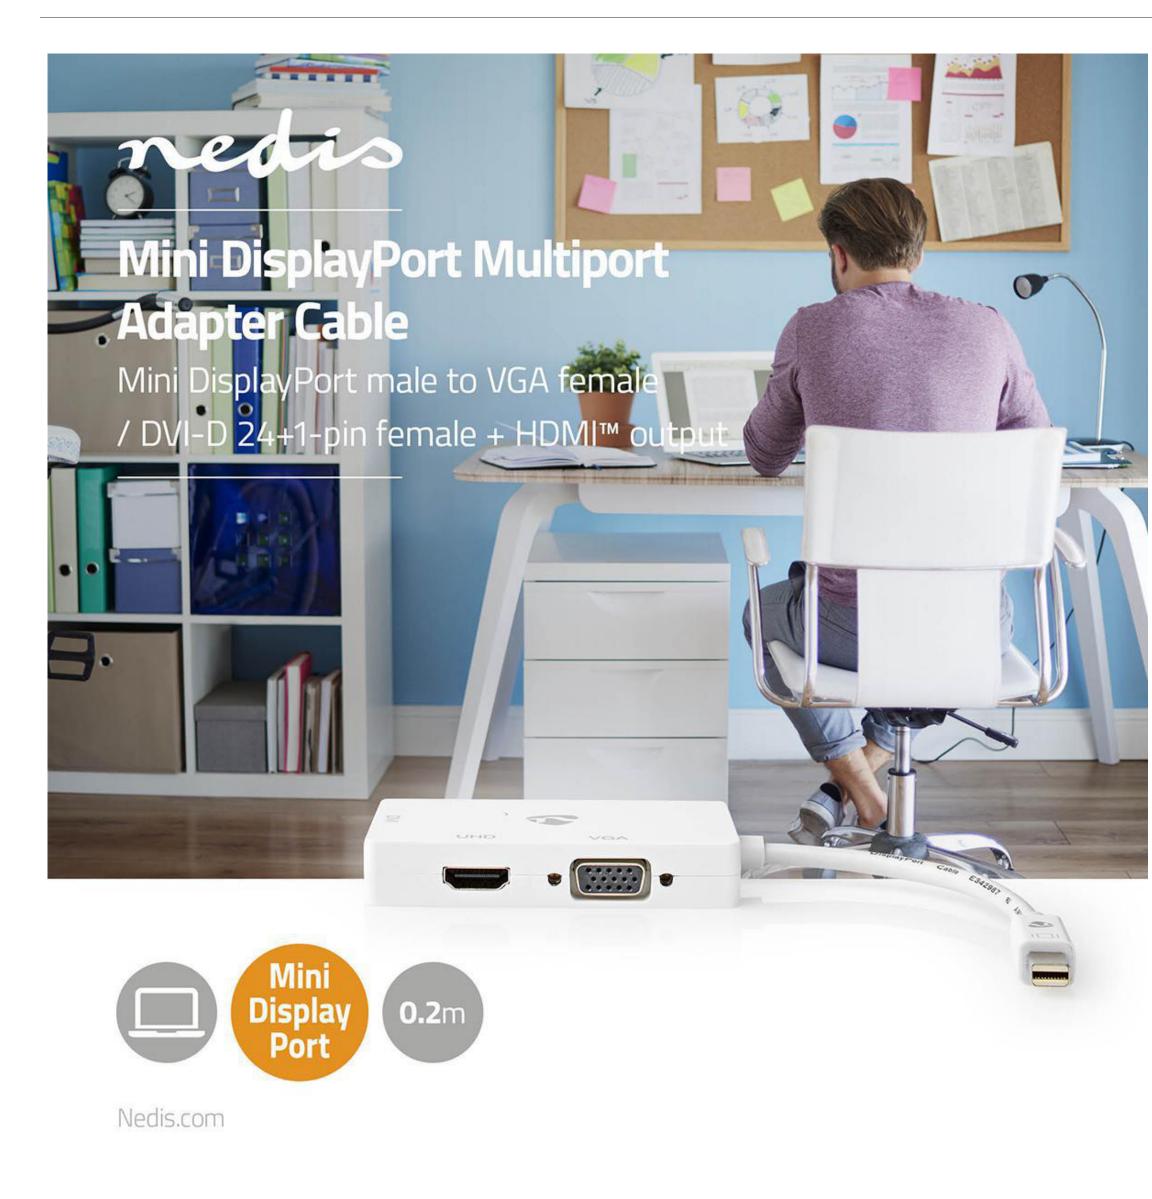

## Mini DisplayPort Male | DVI-D 24+1-Pin Female / HDMI™ Output / VGA Female | 4K@60Hz | Nickel Plated | Switchable | 0.20 m | Round | ABS | ABS | White | Box

Brand: Nedis | Article number: CCGB37466WT02 | Product EAN number: 5412810326495 | Inner Carton EAN: 5412810390991 | Outer Carton EAN: 5412810363742

## Features

- Supports Mini DisplayPort version 1.2 Dual Mode Input
- Supports DVI<sup>™</sup> resolutions up to 1920x1080p@60Hz
- Supports HDMI<sup>™</sup> 2.0 resolutions up to 4k@60Hz
- Supports VGA resolutions up to 1920x1200@60Hz
- Automatically selects the display by plugging and unplugging it
- Automatic power management enters power saving mode automatically when output display is not connected
- Powered by DisplayPort source no external power adapter required