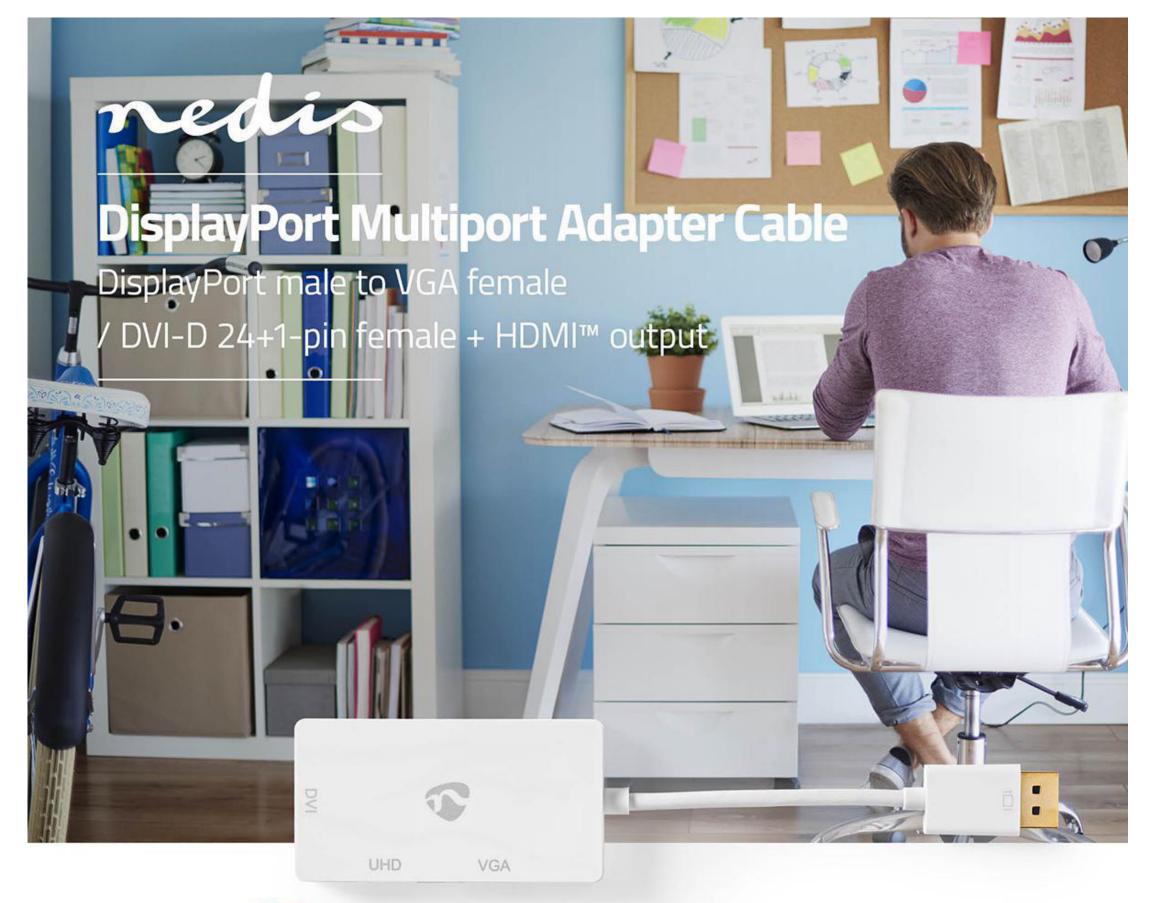

## nedia DisplayPort Adapter | CCGB37366WT02

## DisplayPort Male | DVI-D 24+1-Pin Female / HDMI™ Output / VGA Female | 4K@60Hz | Gold Plated | Switchable | 0.20 m | Round | ABS | ABS | White | Box

Brand: Nedis | Article number: CCGB37366WT02 | Product EAN number: 5412810326488 | Inner Carton EAN: 5412810390946 | Outer Carton EAN: 5412810363698

## **Features**

- Supports DisplayPort version 1.2 Dual Mode Input
- Supports DVI™ resolutions up to 1920x1080p@60Hz
- Supports HDMI™ 2.0 resolutions up to 4k@60Hz
- Supports VGA resolutions up to 1920x1200@60Hz
- Automatically selects the display by plugging and unplugging it
- Automatic power management enters power saving mode automatically when output display is not connected
- Powered by DisplayPort source no external power adapter required