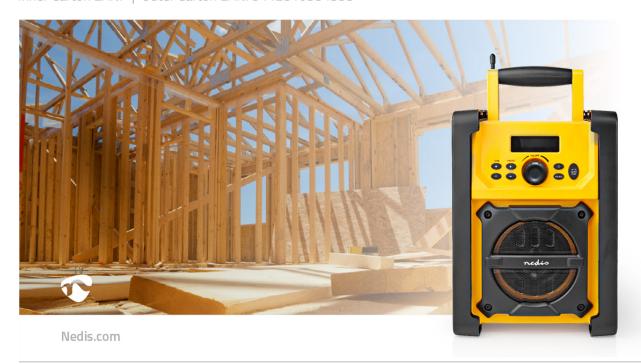

# Jobsite Radio | FM | Battery Powered / Mains Powered | Digital | 15 W | Screen size: 2.2 " | Blue White Screen | IPX5 | Carrying handle | Black / Yellow

Brand: Nedis | Article number: RDFM3100YW | Product EAN number: 5412810326266 Inner Carton EAN: | Outer Carton EAN: 5412810384358

With an IPX5 rating this Nedis jobsite FM Bluetooth® radio is protected against rain, spilled drinks and even water jets. This makes it the perfect heavy-duty audio solution to use it on construction sites and for your DIY projects at home. Shock-absorbing sides provide proper protection against accidental knocks and blows, the risk of which is already strongly reduced thanks to its bright, yellow colour.

With 20 preset stations, you don't have to search for your favourite FM radio station. You can also play your own tracks: either connect the 3.5-mm stereo audio input connector to your smartphone, or stream music via Bluetooth wireless technology.

#### Features

- IPX5 rating to protect against water jets
- Shock absorbing the shock absorbing sides gives it extra protection when needed
- Bluetooth® function to select the music of your choice via a Bluetooth® device
- Excellent sound quality thanks to its 15 W peak power
- 20 pre-set stations to store your favourites
- Carrying handle to easily take it with you
- 3.5-mm audio input to connect 3.5-mm devices such as a smartphone