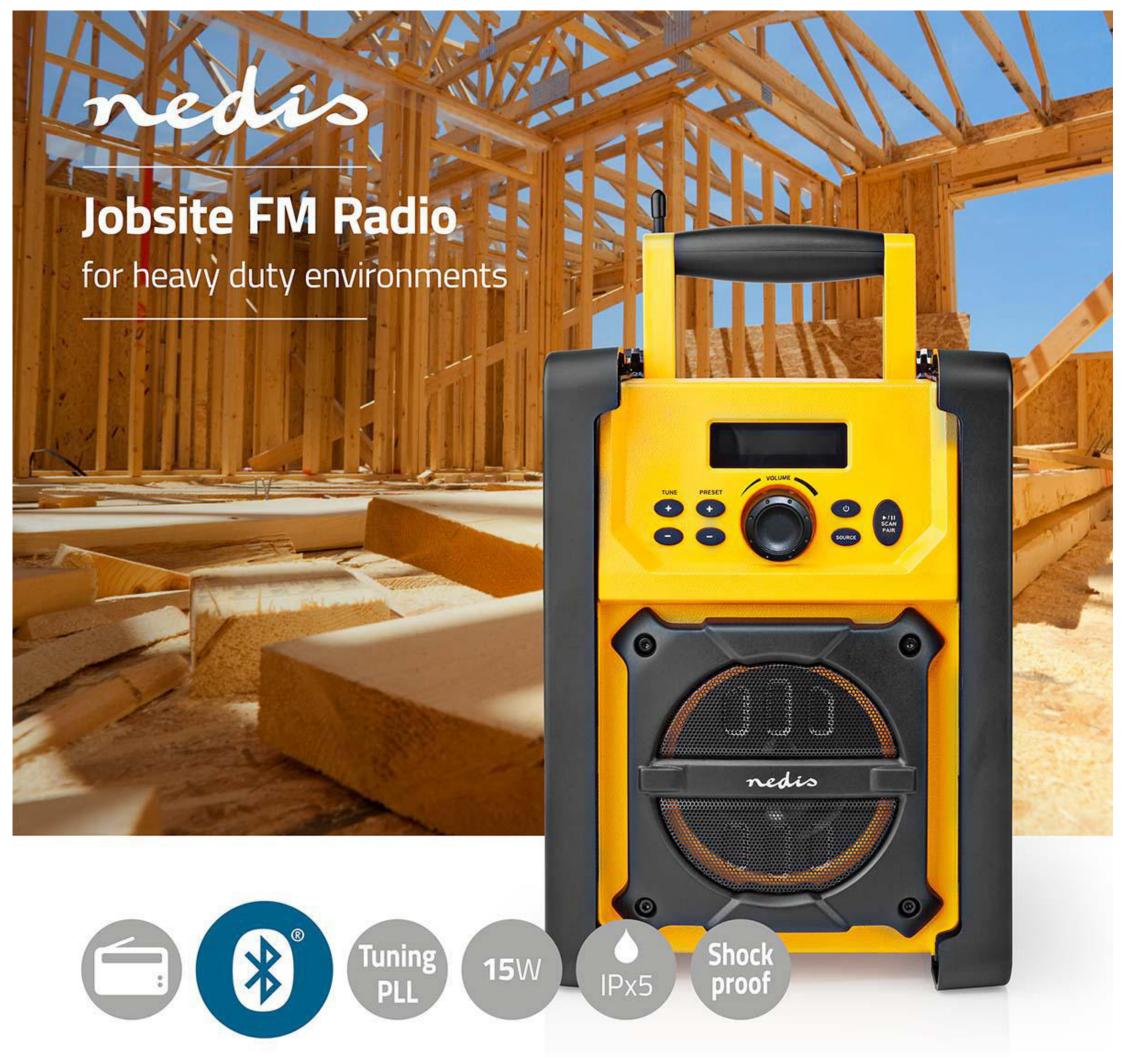

## Jobsite Radio | FM | Battery Powered / Mains Powered | Digital | 15 W | Screen size: 2.2 " | Blue White Screen | IPX5 | Carrying handle | Black / Yellow

Brand: Nedis | Article number: RDFM3100YW | Product EAN number: 5412810326266 | Inner Carton EAN: | Outer Carton EAN: 5412810384358

## **Features**

- IPX5 rating to protect against water jets
- Shock absorbing the shock absorbing sides gives it extra protection when needed
- Bluetooth® function to select the music of your choice via a Bluetooth® device
- Excellent sound quality thanks to its 15 W peak power
- 20 pre-set stations to store your favourites
- Carrying handle to easily take it with you
- 3.5-mm audio input to connect 3.5-mm devices such as a smartphone
- Eye-catching it stands out in every environment because of the design and striking colour