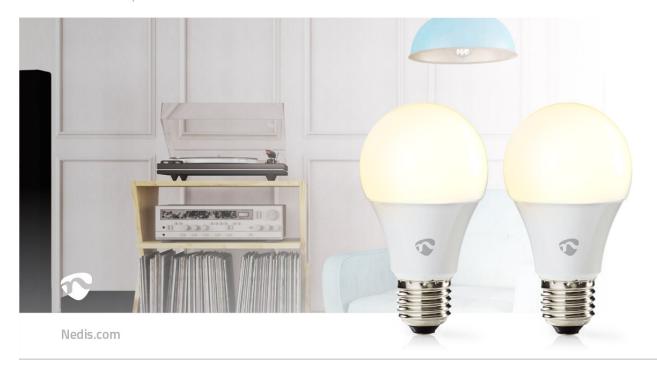

Take control of your lights with this smart bulb that connects directly to your wireless/Wi-Fi router to offer remote control as part of your home automation system.

### Easy to set up

You don't need to be a technical genius or an electrician to control and automate your lighting remotely. All you actually need is your Wi-Fi router, our intuitive app and these Nedis Wireless Smart Bulbs. No extra kit and no connecting hubs: this is home automation made simple.

## Control the bulb's brightness and colour

Connect them up and you can now control the brightness and the colour of these bulbs from your smartphone or tablet. And if you're getting super smart you can even control them with your voice via Amazon Alexa or Google Home.