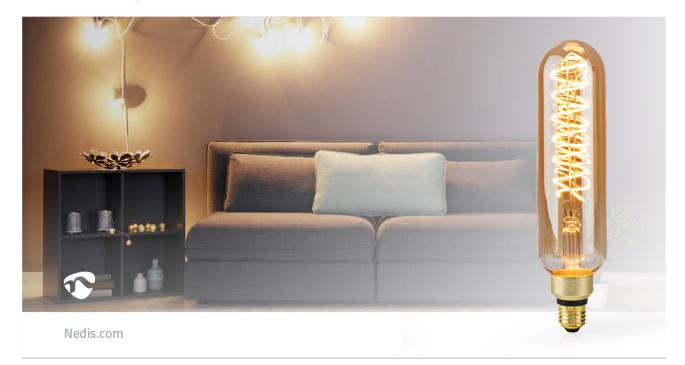

This elegant, dimmable, eco-friendly LED bulb provides a rich, warm white light that diffuses gracefully through your room.

Offering a very wide beam angle of 330°, and a rich, warm white light (2000 K), the spiral shape and gold smoke glass enhances the lamp's distinguishing design, ensuring a beautiful light distribution.

The high-quality, glass finish is matched by equally impeccable eco-friendly credentials, with 600 lumens being supplied by just 9 W, and a long service life of around 15,000 hours.