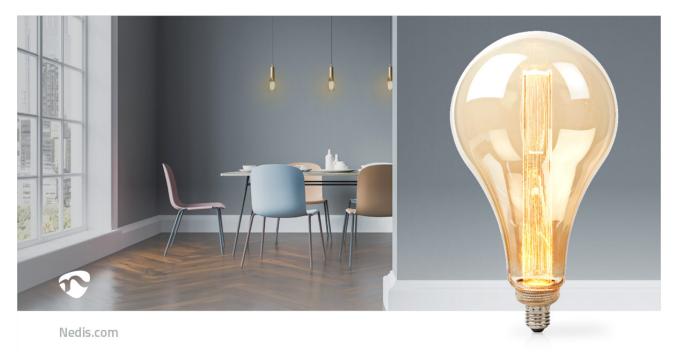

## **nedis** LED Filament Bulb E27

## PS165 | 3.5 W | 120 lm | 1800 K | Dimmable | With Gold Amber Finish | Retro Style | 1 pcs

Brand: Nedis | Article number: LBRDE27PS165AR | Product EAN number: 5412810323999 Inner Carton EAN: | Outer Carton EAN: 5412810377305

This E27 retro deco PS165 (Ø 16.5 cm) bulb with amber gold-finished glass features a plexiglass tube with a laser-generated pattern that reflects the light and creates a stunning effect. The LED at the bottom of the bulb runs on only 4 watts. The lightbulb features a removable outer glass bulb, which can be replaced by bulbs of different shapes. The bulb creates a distinctive vintage atmosphere. It is ideally suited for open fixtures, chandeliers and as solo bulb. The outer bulb is entirely made of glass. With a luminous intensity of 120 lumens and a colour temperature of 1800 K, the lamp gives a warm white light. The amber-gold glass enhances the lamp's distinguishing design, ensuring a pleasant light distribution.