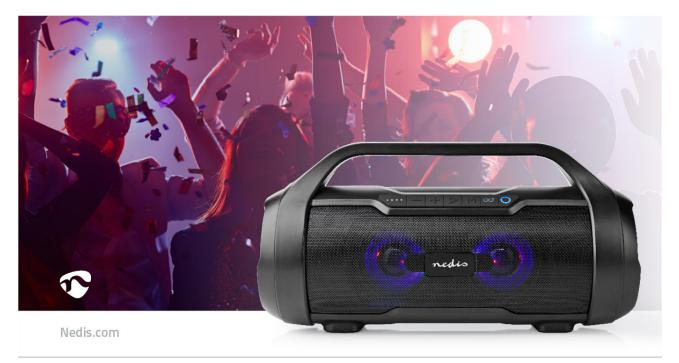

## nedis Bluetooth® Party Boombox

## 6 hrs | 2.0 | 120 W | Media playback: AUX / Micro SD / USB | IPX5 | Linkable | Carrying handle | Party lights | Black

Brand: Nedis | Article number: SPBB310BK | Product EAN number: 5412810323784 Inner Carton EAN: | Outer Carton EAN: 5412810384877

Bring the party with you wherever you go, thanks to this Nedis party boombox.

It delivers a powerful, full-range sound performance with a 120-watt peak power output - for up to 6 hours long.

Pair this portable sound solution with your smartphone or other Bluetooth®-enabled device, or insert a USB flash drive or microSD card. Enjoy your favourite tunes in all your favourite places, including a day at the beach as this boombox features IPX5 protection.

## Features

- Peak power output of 120 W for a clear, dynamic sound reproduction
- Bluetooth 5.0 stream music wirelessly from any Bluetooth-enabled device
- Anti-skid feet for a stable grip
- Operating range of 10 metres providing ample freedom of movement
- USB and microSD slot and AUX port various options to play your own music tracks
- Built-in lithium rechargeable 3000 mAh battery for up to 6 hours of wireless playtime