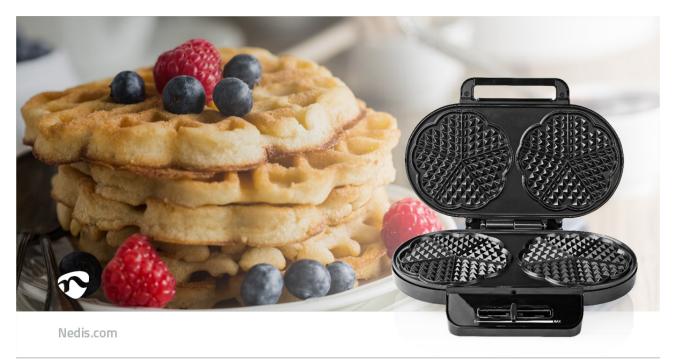

## 2x 14 cm | 1200 W | Black

Brand: Nedis | Article number: KAWP110FBK | Product EAN number: 5412810323753

Inner Carton EAN: | Outer Carton EAN: 5412810372249

Heart-shaped waffles are the ideal treat for kids and adults alike. This Nedis waffle maker is super easy to use thanks to the non-stick waffle plates, ensuring minimal cleaning afterwards. The iron also integrates a light which indicate it is switched on and another one to let you know your waffles are ready to eat.

## **Features**

- Power indicator, ready to use indicator and adjustable temperature control
- 2 cast-aluminium, non-stick coating plates of 14 cm each
- Non-skid rubber feet