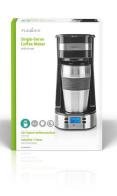

## Filter Coffee | 0.4 | | 1 Cups | Switch on timer | Black / Silver

Brand: Nedis | Article number: KACM310FBK | Product EAN number: 5412810323197 Inner Carton EAN: | Outer Carton EAN: 5412810371631

This Nedis single-serve coffee maker fits tight morning schedules just perfect.

Each round serves enough coffee to fill up the included travel mug. You don't waste time with pouring coffee from regular cups or coffee jug into your on-the-go mug, minimising the dishes as well.

Set the timer for even more efficiency and have your coffee ready by the time you're leaving home. Just pop on the lid and off you go.

And no worries if you forgot to turn off the coffee maker; it switches off automatically after a period of inactivity.

- Automatic switch off safe and energy efficient
- Timer have your coffee ready when it suits you
- Blue-lit LCD display shows the actual time
- Small footprint and a sleek stainless steel/high gloss black finish - fits every interior and every kitchen counter
- Including travel mug with lid fits your car cup
- Double-wall insulation of mug keeps coffee hot while remaining cool on the outside