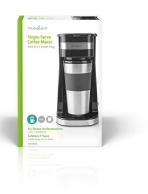

## Filter Coffee | 0.4 | | 1 Cups | Black / Silver

Brand: Nedis | Article number: KACM300FBK | Product EAN number: 5412810323180 Inner Carton EAN: | Outer Carton EAN: 5412810371624

This Nedis single-serve coffee maker fits tight morning schedules just perfect.

Each round serves enough coffee to fill up the included travel mug. You don't waste time with pouring coffee from regular cups or coffee jug into your on-the-go mug, minimising the dishes as well.

## **Features**

- Small footprint and a sleek stainless steel/high gloss black finish - fits every interior and every kitchen counter
- Including travel mug with lid fits your car cup
- Double-wall insulation of mug keeps coffee hot while remaining cool on the outside