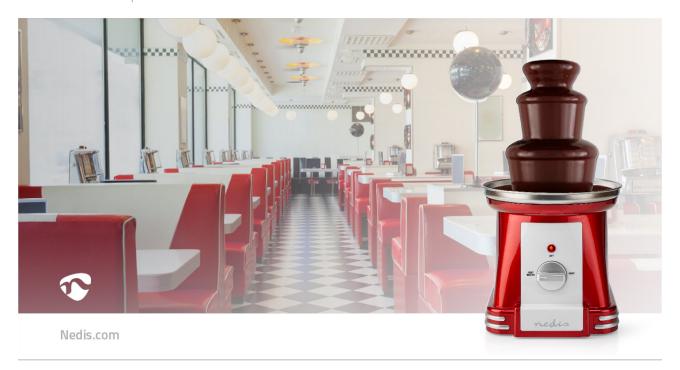

## Chocolate Fontains

## 90 W | Red / White

Brand: Nedis | Article number: FCCF100FRD | Product EAN number: 5412810322497 Inner Carton EAN: | Outer Carton EAN: 5412810371358

This retro style Nedis chocolate fountain is perfect for every chocolate lover, whether you're throwing a party, plan a home-made high tea or surprise your guests with an after-dinner treat. See the Chocolate smoothly flow over the layers of the fountain.

## **Features**

- Easy to clean all top parts are removable and machine washable
- Hygienic made of plastics and stainless steel
- Nice, retro design and colours
- 3 tiers with wide openings plenty of room for chunky ingredients
- Keeps chocolate at a constant temperature