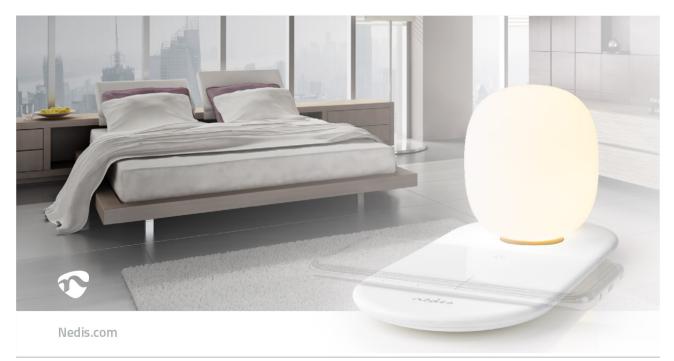

This Nedis Qi fast charger works wirelessly. Just pop your smartphone on the pad. Super convenient since there's no tear and wear that comes with (dis)connecting cables - or worry about having the right cable around. You can even leave your smartphone in its cover with this Qi charger being case-friendly.

And, to make life easier, we integrated a night light which puts an end to searching for your smartphone in the dark. The soft-touch LED lamp is dimmable and if switched off, stores the last setting.

The charger has a LED indicator so you know your smartphone is actually charging but it's very small and placed discretely so it won't get in the way of a good night's sleep.

## Features

- Incorporates fast charging use on of the following power adapters: DC 5 V ~ 2 A, DC 9 V ~ 1.8 A, QC3.0 or PD
- Dimmable LED lamp stores the last setting
- Unobtrusive indicator LED shows the device is in use

nedis Qi Charger with Light

- Case-friendly charge your phone without removing its cover
- Anti-slip bottom keeps the charger in place

Nedis.co.uk/LTLQ10W1WT