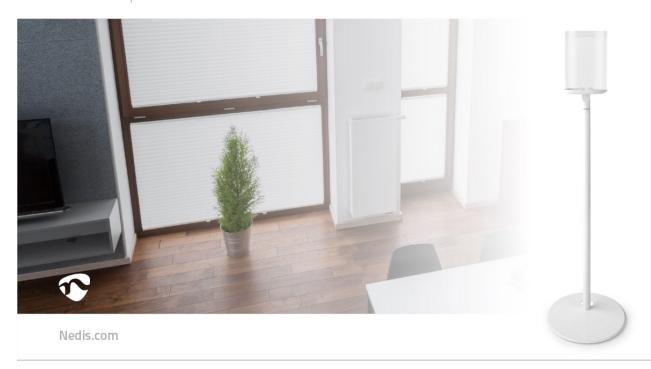

Elevate your Sonos® One™, One™ SL and PLAY:1 listening experience with the Nedis Speaker Floor Stand. Crafted exclusively for the Sonos® One™, One™ SL and PLAY:1, this stand boasts a sleek and seamless design that seamlessly integrates with the aesthetics of your speaker. At a fixed height of 715mm, it ensures optimal audio performance from every corner of your room.

The stand's robust construction includes secure mounting holders that firmly cradle your Sonos® One™, One™ SL and PLAY:1, providing stability and eliminating vibrations for an unparalleled listening experience. Forget tangled cables—our integrated cable management system discreetly conceals and organizes wires within the stand's column.