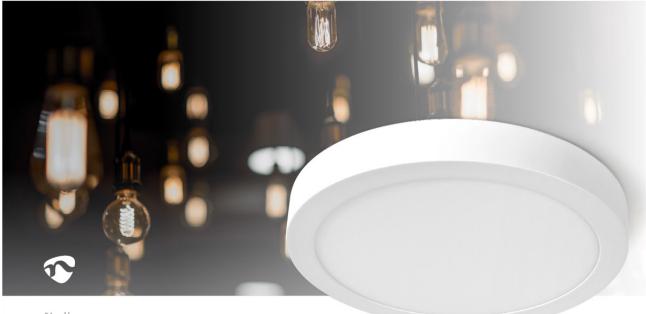

Nedis.com

Determine the optimal colour temperature and light intensity to suit each moment. Do you need bright, energising lighting close to daylight to stay focussed during late night study sessions? Or rather have a warm white glow to enhance a relaxed atmosphere during dinner? This Wi-Fi smart ceiling light provides the very right setting for every situation.

Control the light's brightness and colour temperature

Connect it up and you can now control the brightness using the Nedis SmartLife app on your smartphone or tablet, or with a simple voice command via Siri shortcuts, Amazon Alexa or Google Home.

Same goes for the colour temperature.

#### Features

- Option to dim the lights and change the colour temperature
- Minimalistic design with a sleek and slim aluminium bezel of less than 4 cm thick - blends in every interior
- Adjustable colour temperature extra warm white (2700 K) to suit a relaxed atmosphere, to cool white (6500 K) if you need to concentrate
- Easy to control remotely or to automate simply connect it directly to your Wi-Fi router without requiring an external hub