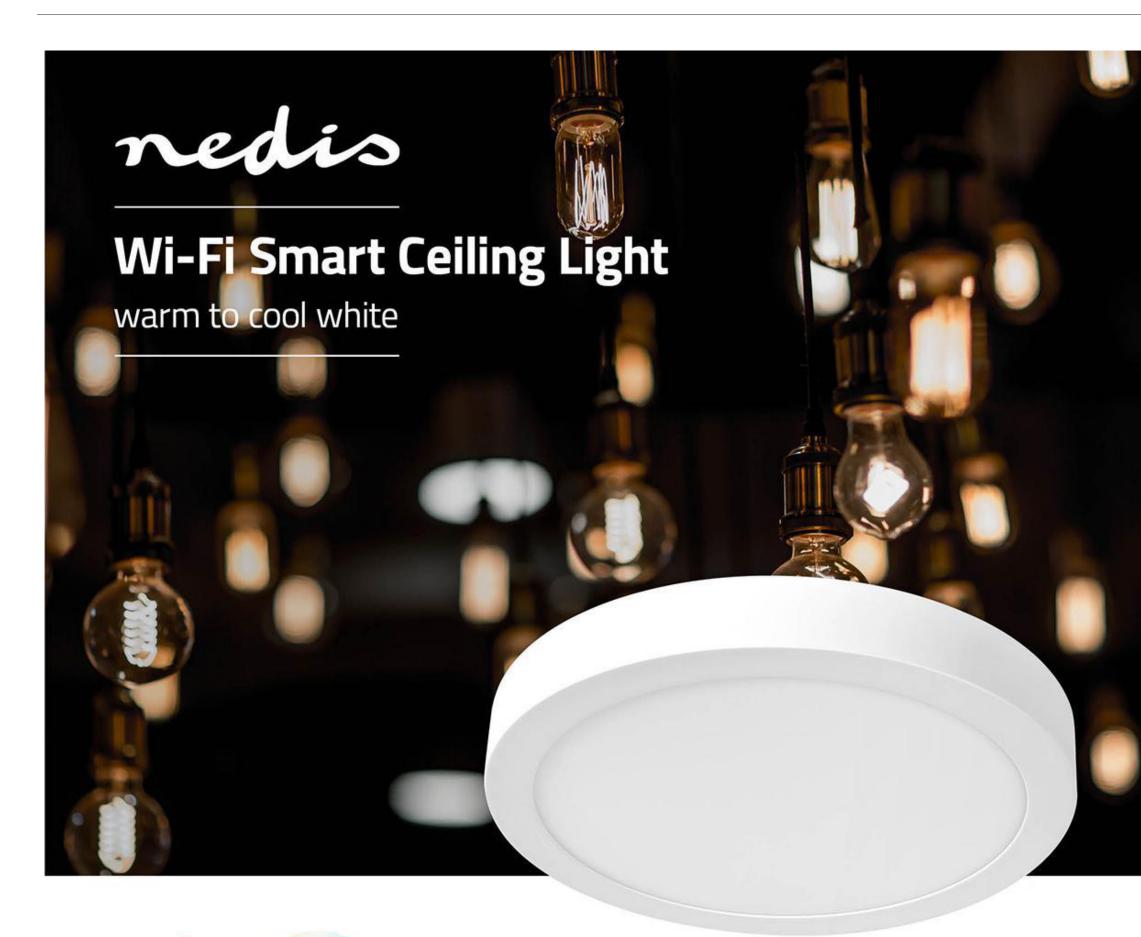

## Wi-Fi | Cool White / Warm White | Round | Diameter: 300 mm | 1200 lm | 2700 - 6500 K | IP20 | Energy class: G | Android™ / IOS

Brand: Nedis | Article number: WIFILAW20WT | Product EAN number: 5412810320738 | Inner Carton EAN: | Outer Carton EAN: 5412810382156

## **Features**

- Option to dim the lights and change the colour temperature
- Minimalistic design with a sleek and slim aluminium bezel of less than 4 cm thick - blends in every interior
- Adjustable colour temperature extra warm white (2700 K) to suit a relaxed atmosphere, to cool white (6500 K) if you need to concentrate
- Easy to control remotely or to automate simply connect it directly to your Wi-Fi router without requiring an external hub