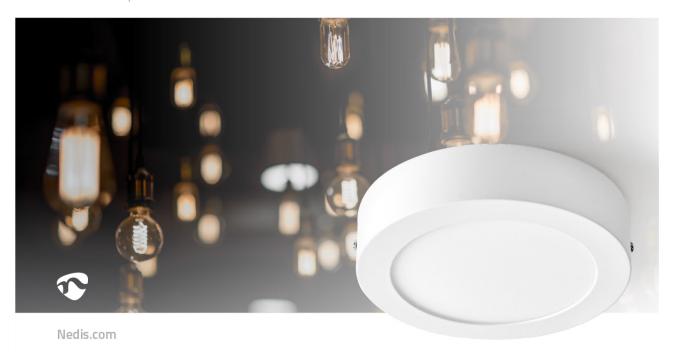

Determine the optimal colour temperature and light intensity to suit each moment. Do you need bright, energising lighting close to daylight to stay focussed during late night study sessions? Or rather have a warm white glow to enhance a relaxed atmosphere during dinner? This Wi-Fi smart ceiling light provides the very right setting for every situation.

#### **Features**

- Option to dim the lights and change the colour temperature
- Minimalistic design with a sleek and slim aluminium bezel of less than 4 cm thick - blends in every interior
- Adjustable colour temperature extra warm white (2700 K) to suit a relaxed atmosphere, to cool white (6500 K) if you need to concentrate
- Easy to control remotely or to automate simply connect it directly to your Wi-Fi router without requiring an external hub