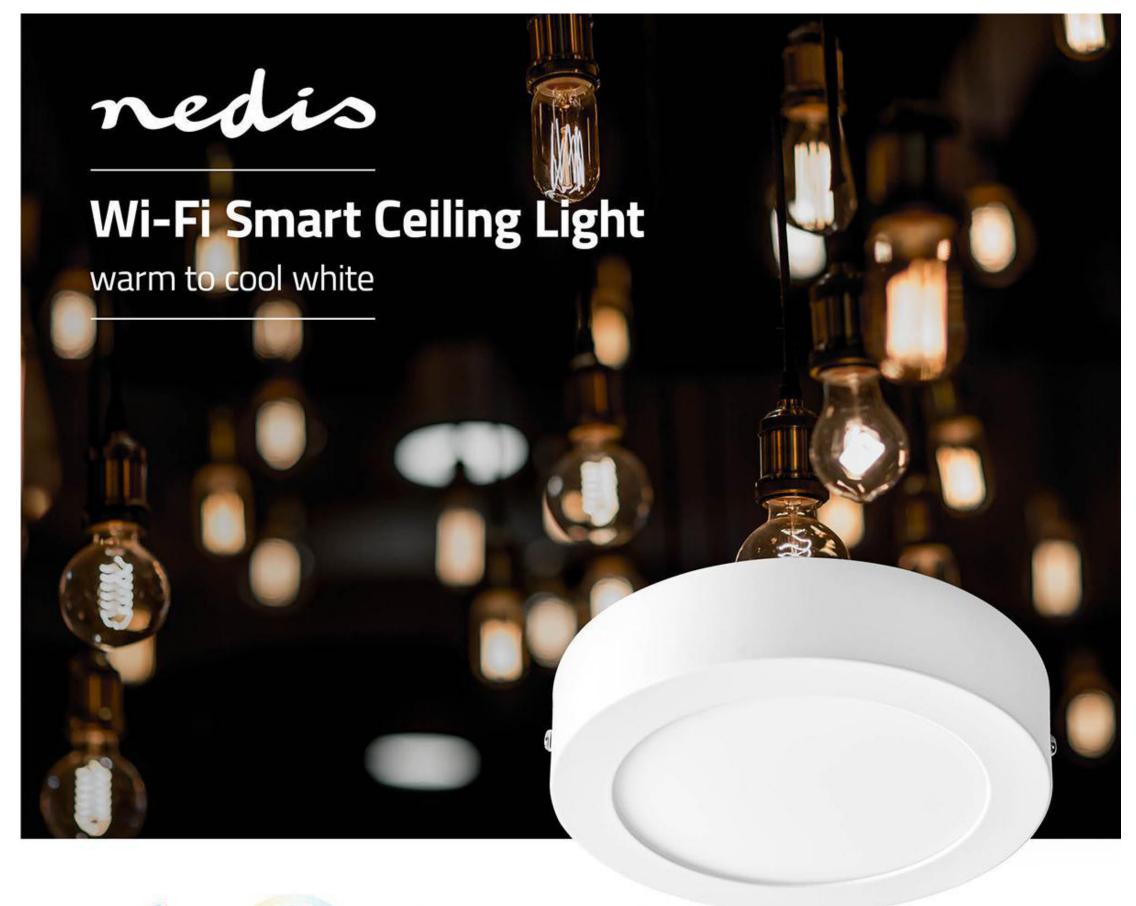

## nedia SmartLife Ceiling Light | WIFILAW10WT

## Wi-Fi | Cool White / Warm White | Round | Diameter | 800 lm | 2700 - 6500 K | IP20 | Energy class: G | Android™ / IOS

Brand: Nedis | Article number: WIFILAW10WT | Product EAN number: 5412810320721 | Inner Carton EAN: | Outer Carton EAN: 5412810382149

## **Features**

- Option to dim the lights and change the colour temperature
- Minimalistic design with a sleek and slim aluminium bezel of less than 4 cm thick
  blends in every interior
- Adjustable colour temperature extra warm white (2700 K) to suit a relaxed atmosphere, to cool white (6500 K) if you need to concentrate
- Easy to control remotely or to automate simply connect it directly to your Wi-Fi
  router without requiring an external hub