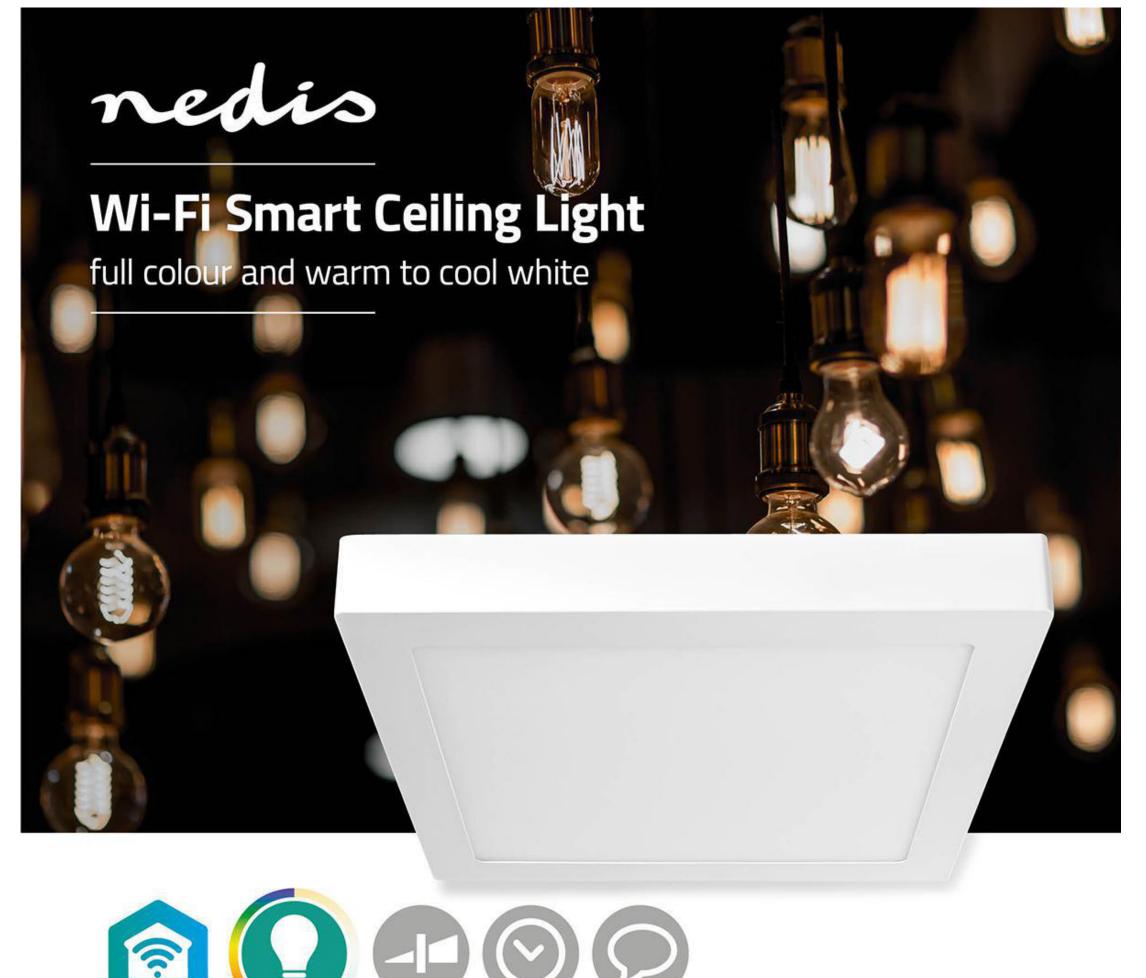

## Wi-Fi | Cool White / RGB / Warm White | Square | 1400 lm | 2700 -6500 K | IP20 | Energy class: G | Android™ / IOS

Brand: Nedis | Article number: WIFILAC30WT | Product EAN number: 5412810320714 | Inner Carton EAN: | Outer Carton EAN: 5412810382132

## **Features**

- Option to dim the lights and change the colour to any colour or shade of white
- Minimalistic design with a sleek and slim aluminium bezel of less than 4 cm thick - blends in every interior
- Adjustable colour temperature extra warm white (2700 K) to suit a relaxed atmosphere, to cool white (6500 K) if you need to concentrate
- Easy to control remotely or to automate simply connect it directly to your Wi-Fi router without requiring an external hub