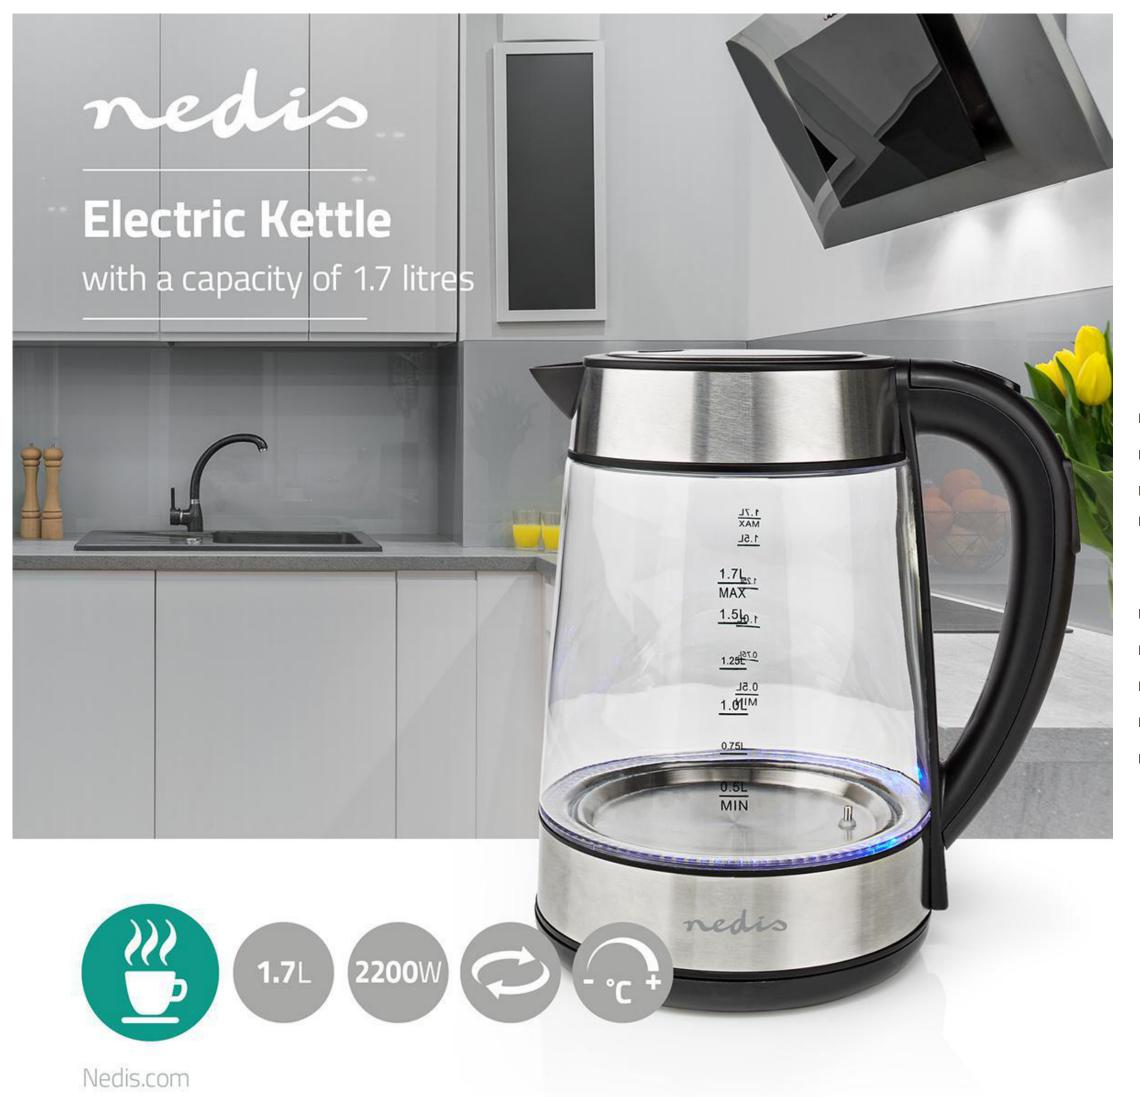

## 1.7 | Glass | Transparent | 60,70,80,90,100 °C | Temperature indicator | Rotatable 360 degrees | Concealed heating element | Strix® controller | Boil-dry protection

Brand: Nedis | Article number: KAWK320EGS | Product EAN number: 5412810320707 | Inner Carton EAN: | Outer Carton EAN: 5412810372164

## **Features**

- Safety lid locks safely into place and pressed open with one hand
- 360° pirouette base easy to remove and place back the kettle
- Cordless for easy filling and pouring
- Water level indicator on both sides convenient for both left– and right-handed people
- Removable filter easy to rinse
- 1.7-litre capacity
- Glass housing with stainless steel accents stylish and durable
- Auto switch off and boil-dry protection for your safety
- Blue LED light shows when kettle is in use