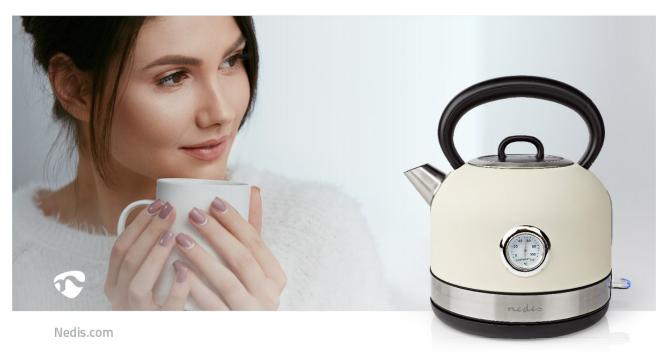

Our stylish, powerful Nedis electric kettle works just as good as it looks. It has a generous 1.7 litre capacity. And thanks to a powerful performance of 2200 W, you'll have your tea ready in no time. Its classic design and analogue thermometer give this kettle a retro look and feel, and with its mat finish, it's an elegant addition to any kitchen.

The cordless 360° pirouette base ensures an easy lift. The concealed heating element minimises limescale build-up and together with the removable filter, this kettle is super easy to clean, ensuring a consistent great taste of your hot drinks.