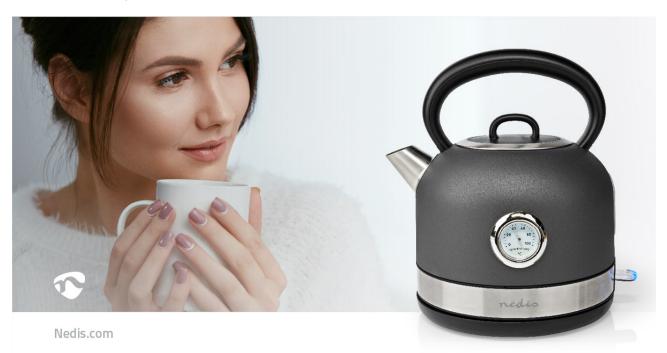

Our stylish, powerful Nedis electric kettle works just as good as it looks. It has a generous 1.7 litre capacity. And thanks to a powerful performance of 2200 W, you'll have your tea ready in no time. Its classic design and analogue thermometer give this kettle a retro look and feel, and with its mat finish, it's an elegant addition to any kitchen.

The cordless 360° pirouette base ensures an easy lift. The concealed heating element minimizes limescale build-up and together with the removable filter, this kettle is super easy to clean, ensuring a consistent great taste of your hot drinks.

## Features

- 360° pirouette base easy to remove and place back the kettle
- Cordless for easy filling and pouring
- Removable filter easy to rinse
- 1.7-litre capacity with water level indicator
- Retro design with mat finish
- Strix control according to international safety standards
- Auto switch off and boil-dry protection for your safety
- Indicator light shows when kettle is in use
- Thermometer for the perfect temperature for all sorts of tea, baby food, coffee etc.