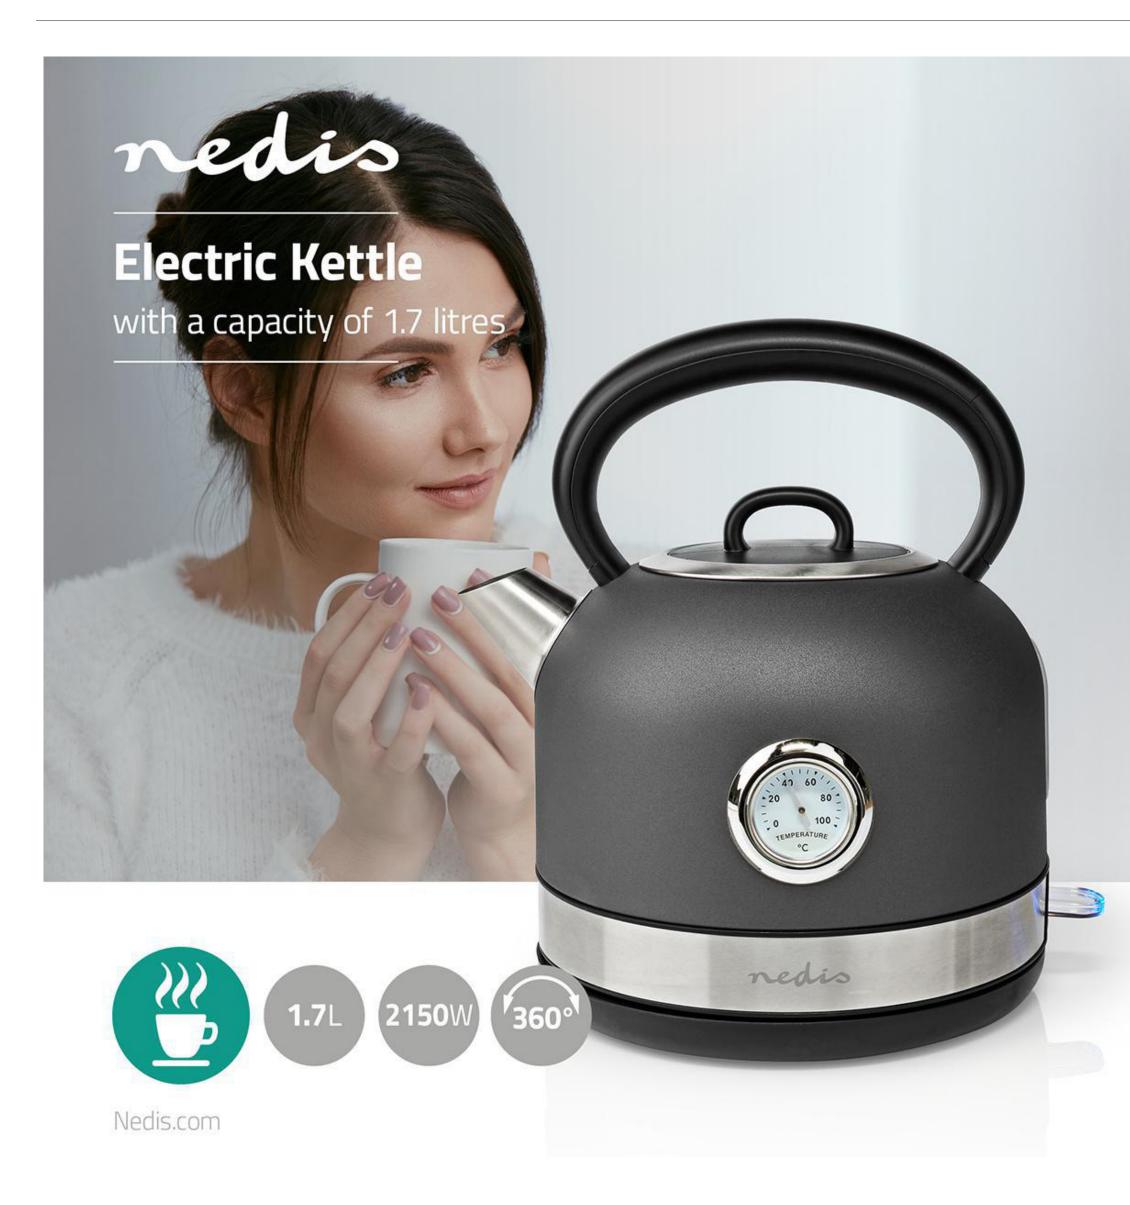

## nedis Electric Kettle | KAWK310EGY

## 1.7 | Stainless Steel | Grey | Temperature indicator | Rotatable 360 degrees | Concealed heating element | Strix® controller | Boil-dry protection

Brand: Nedis | Article number: KAWK310EGY | Product EAN number: 5412810320684 | Inner Carton EAN: | Outer Carton EAN: 5412810336715

## Features

- 360° pirouette base easy to remove and place back the kettle
- Cordless for easy filling and pouring
- Removable filter easy to rinse
- 1.7-litre capacity with water level indicator
- Retro design with mat finish
- Strix control according to international safety standards
- Auto switch off and boil-dry protection for your safety
- Indicator light shows when kettle is in use
- Thermometer for the perfect temperature for all sorts of tea, baby food, coffee etc.