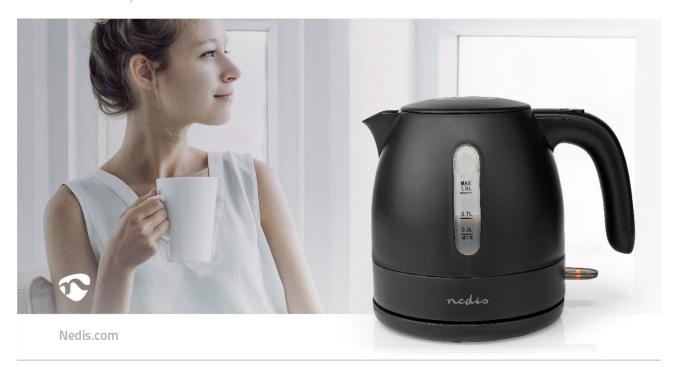

This stylish Nedis electric kettle has a 1-litre capacity and is compact, yet surprisingly quick to the boil. Thanks to a powerful performance of 2200 W, you'll have your tea ready in no time.

What's more, the durable, mat black casing also looks very nice on any counter top. The cordless 360° pirouette base ensures an easy lift.

The concealed heating element minimises limescale build-up and together with the removable filter, this kettle is super easy to clean, ensuring a consistent great taste of your hot drinks.

## **Features**

- Safety lid locks safely into place and pressed open with one hand
- 360° pirouette base easy to remove and place back the kettle
- Cordless for easy filling and pouring
- Water level indicator on both sides convenient for both left- and right-handed people
- Removable filter easy to rinse
- 1-litre capacity
- Mat black finish stylish and durable
- Strix control according to international safety standards
- Auto switch off and boil-dry protection for your safety