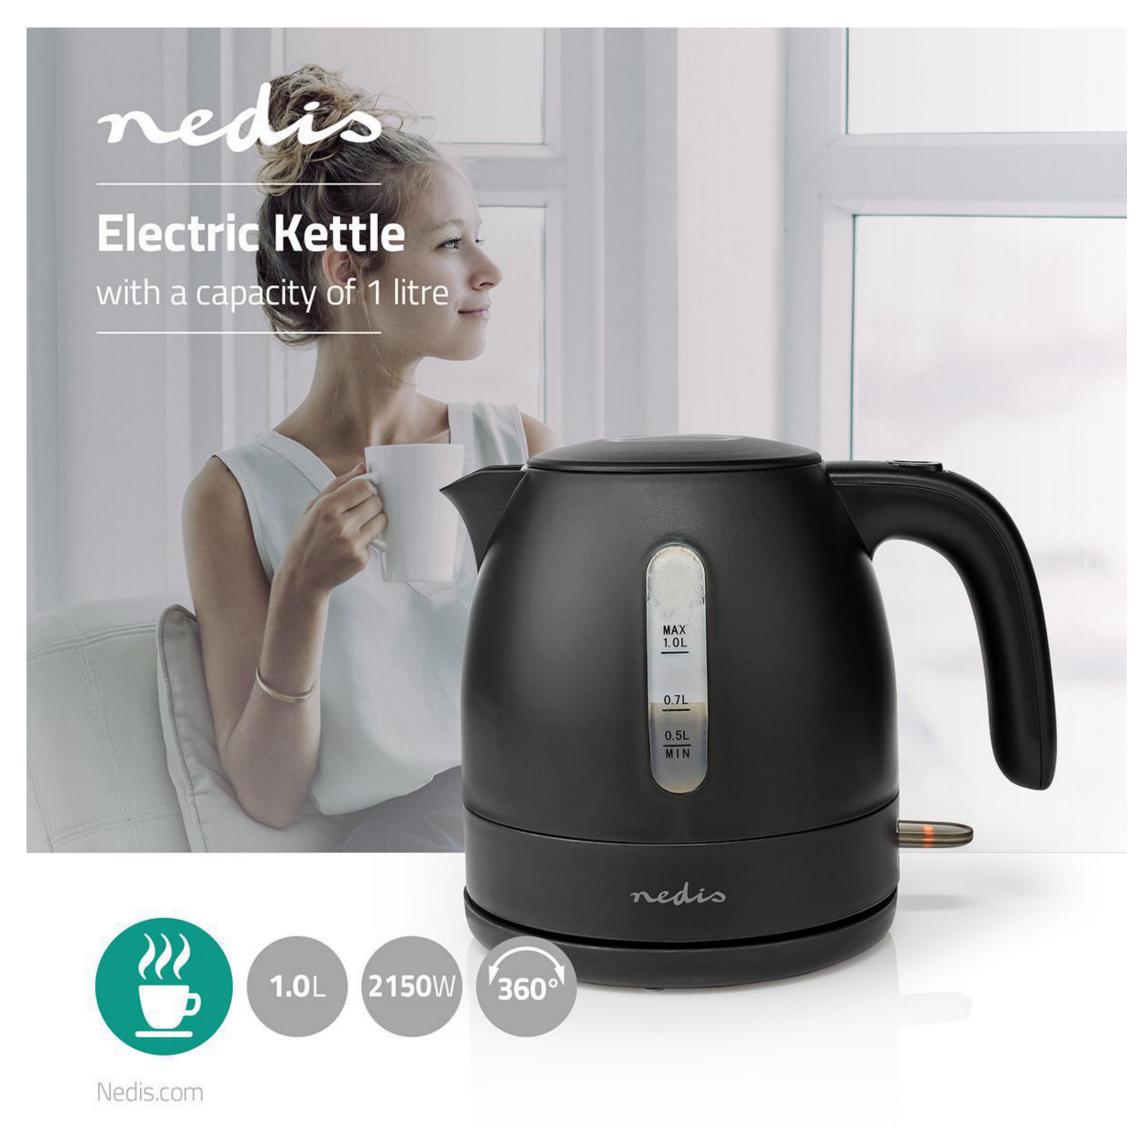

## 1.0 | Plastic | Black | Rotatable 360 degrees | Concealed heating element | Strix® controller | Boil-dry protection

Brand: Nedis | Article number: KAWK300EBK | Product EAN number: 5412810320677 | Inner Carton EAN: | Outer Carton EAN: 5412810372157

## **Features**

- Safety lid locks safely into place and pressed open with one hand
- 360° pirouette base easy to remove and place back the kettle
- Cordless for easy filling and pouring
- Water level indicator on both sides convenient for both left– and right-handed people
- Removable filter easy to rinse
- 1-litre capacity
- Mat black finish stylish and durable
- Strix control according to international safety standards
- Auto switch off and boil-dry protection for your safety
- Indicator light shows when kettle is in use