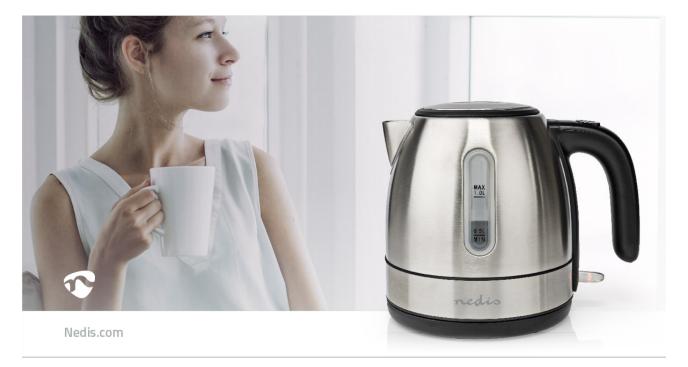

Inner Carton EAN: | Outer Carton EAN: 5412810372140

This stylish Nedis electric kettle has a 1-litre capacity and is compact, yet surprisingly quick to the boil. Thanks to a powerful performance of 2200 W, you'll have your tea ready in no time.

What's more, the durable, brushed stainless steel casing looks very nice on any kitchen worktop. The cordless 360° pirouette base ensures an easy lift.

The concealed heating element minimises limescale build-up and together with the removable filter, this kettle is super easy to clean, ensuring a consistent great taste of your hot drinks.

## **Features**

- Safety lid locks safely into place and pressed open with one hand
- 360° pirouette base easy to remove and place back the kettle
- Cordless for easy filling and pouring
- Removable filter easy to rinse
- 1-litre capacity with water level indicator
- Brushed stainless steel finishing stylish and durable
- Strix control according to international safety standards
- Auto switch off and boil-dry protection for your safety
- Indicator light shows if kettle is in use