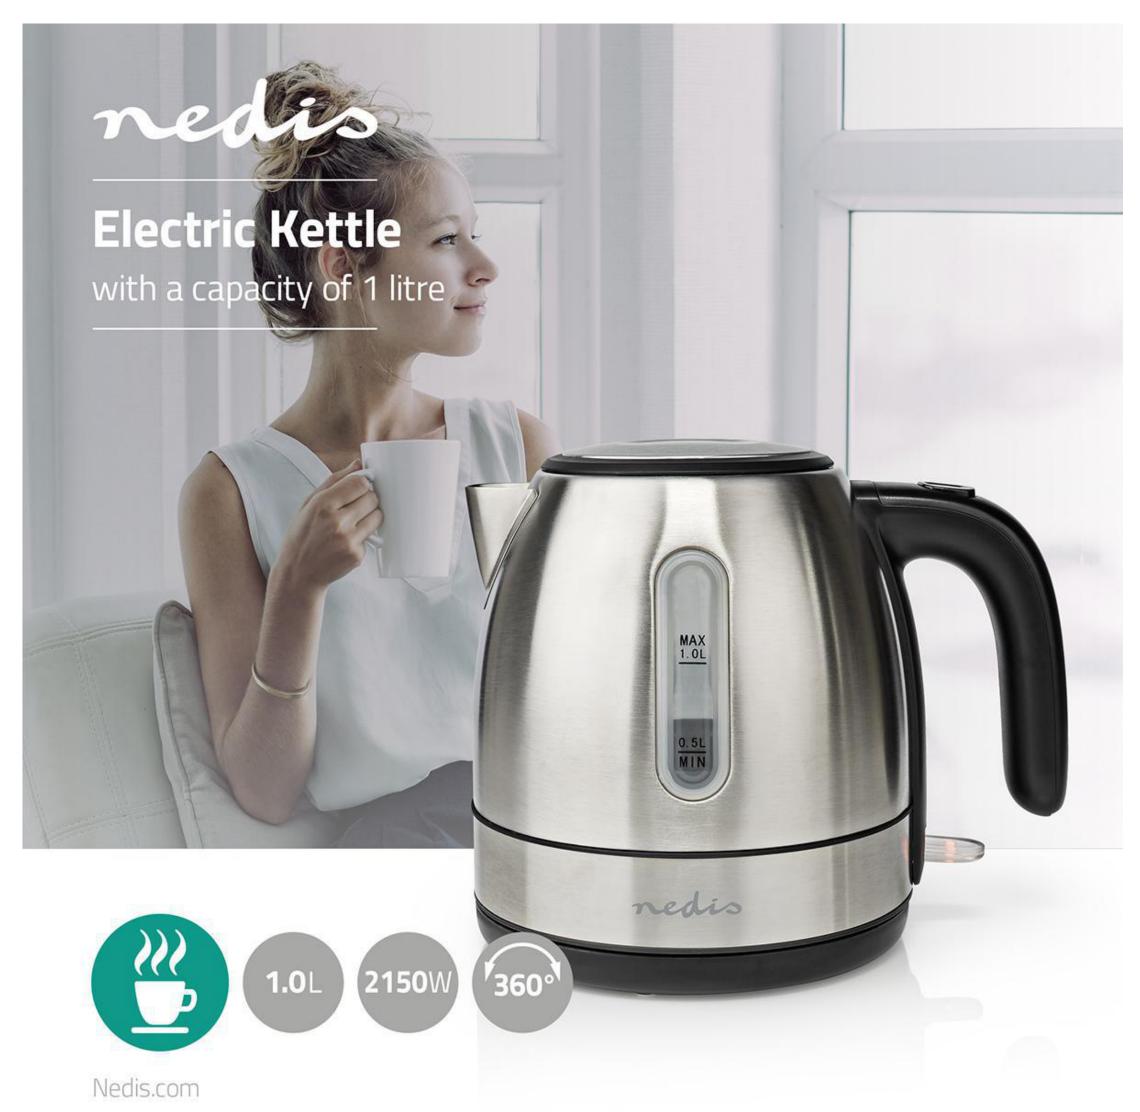

## nedio Electric Kettle | KAWK300EAL

## 1.0 | Stainless Steel | Aluminium | Rotatable 360 degrees | Concealed heating element | Strix® controller | Boil-dry protection

Brand: Nedis | Article number: KAWK300EAL | Product EAN number: 5412810320660 Inner Carton EAN: | Outer Carton EAN: 5412810372140

## **Features**

- Safety lid locks safely into place and pressed open with one hand
- 360° pirouette base easy to remove and place back the kettle
- Cordless for easy filling and pouring
- Removable filter easy to rinse
- 1-litre capacity with water level indicator
- Brushed stainless steel finishing stylish and durable
- Strix control according to international safety standards
- Auto switch off and boil-dry protection for your safety
- Indicator light shows if kettle is in use