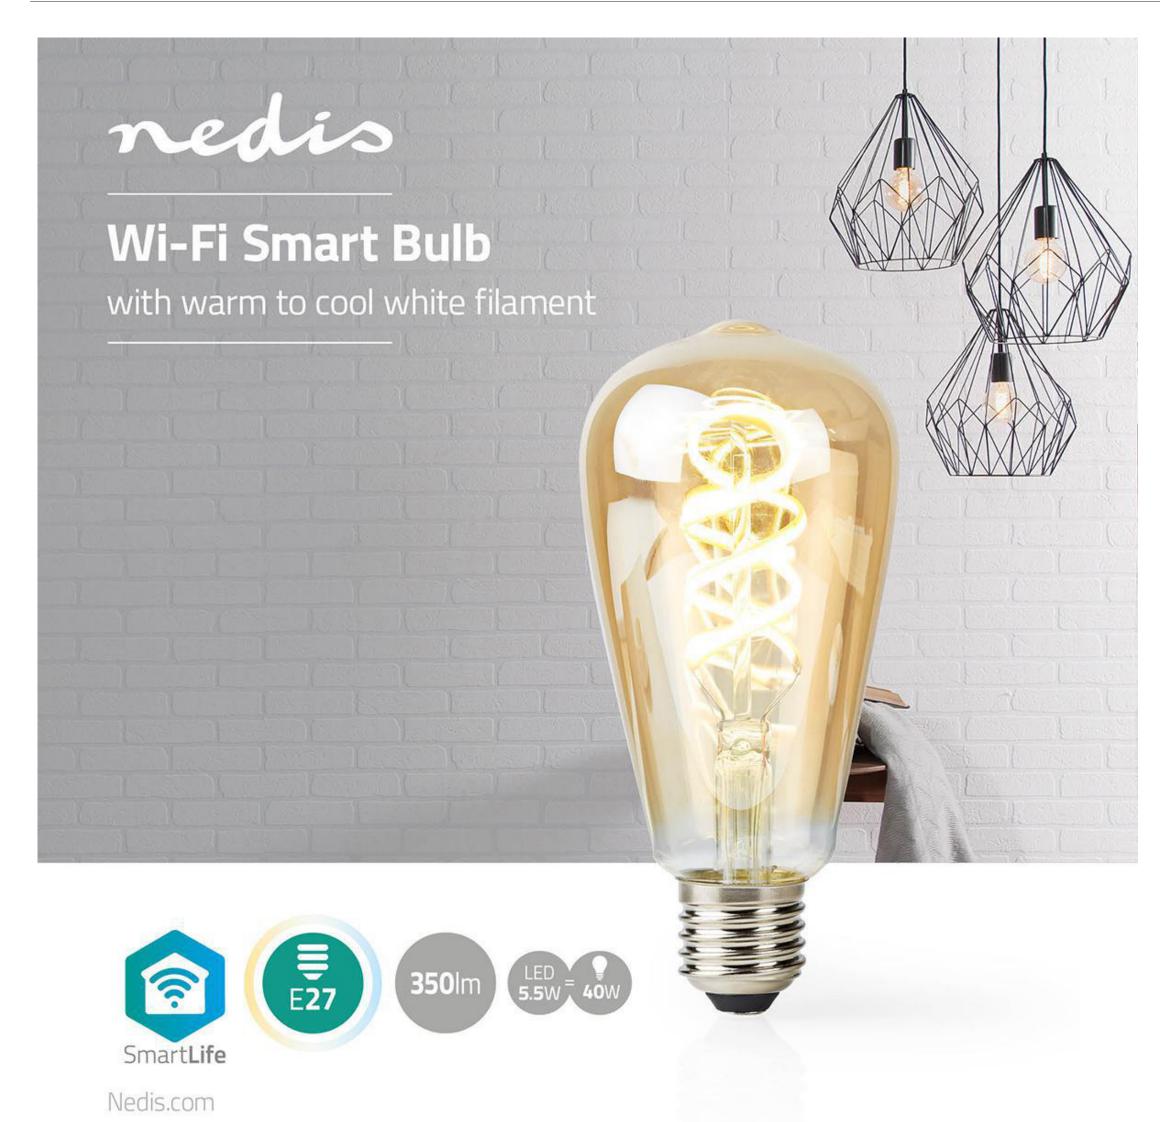

## nedio SmartLife LED Filament Bulb | WIFILT10GDST64

## Wi-Fi | E27 | 350 lm | 5.5 W | Cool White / Warm White | 1800 - 6500 K | Glass | Android™ / IOS | ST64 | 1 pcs

Brand: Nedis | Article number: WIFILT10GDST64 | Product EAN number: 5412810320493 Inner Carton EAN: | Outer Carton EAN:

## **Features**

- Unique combination classic look and the option to dim the light and change the colour temperature
- Classic design twisted filament encased in a golden-coloured glass housing
- Adjustable colour temperature extra warm white (1800 K) to suit a relaxed atmosphere, to cool white (6500 K) if you need to concentrate
- Easy to control remotely or automate simply connect it directly to your Wi-Fi router
- Create schedules and scenes by pairing with other products from the Nedis®
  SmartLife range