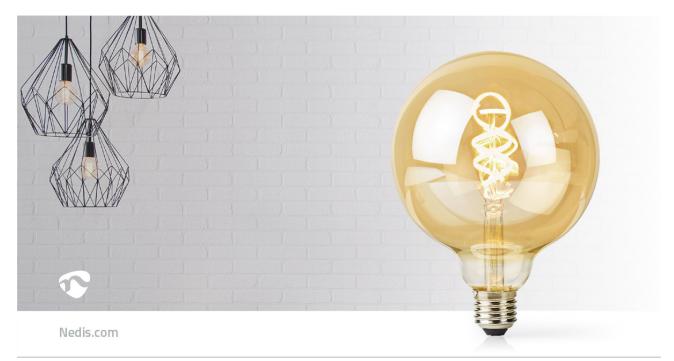

A smart home not only provides living comfort integrated in clever tech solutions; it also allows for creating the perfect atmosphere to sit back and relax after a hard day's work. This smart bulb combining modern technology with a classic look fits this concept seamlessly.

Control the bulb's brightness and colour temperature

Connect it up and you can now control the brightness using the Nedis SmartLife app on your smartphone or tablet, or with a simple voice command via Siri shortcuts, Amazon Alexa or Google Home.

Same goes for the bulb's colour temperature.

## Features

- Unique combination classic look and the option to dim the light and change the colour temperature
- Classic design twisted filament encased in a golden-coloured glass housing
- Adjustable colour temperature extra warm white (1800 K) to suit a relaxed atmosphere, to
- cool white (6500 K) if you need to concentrate
- Easy to control remotely or automate simply connect it directly to your Wi-Fi router