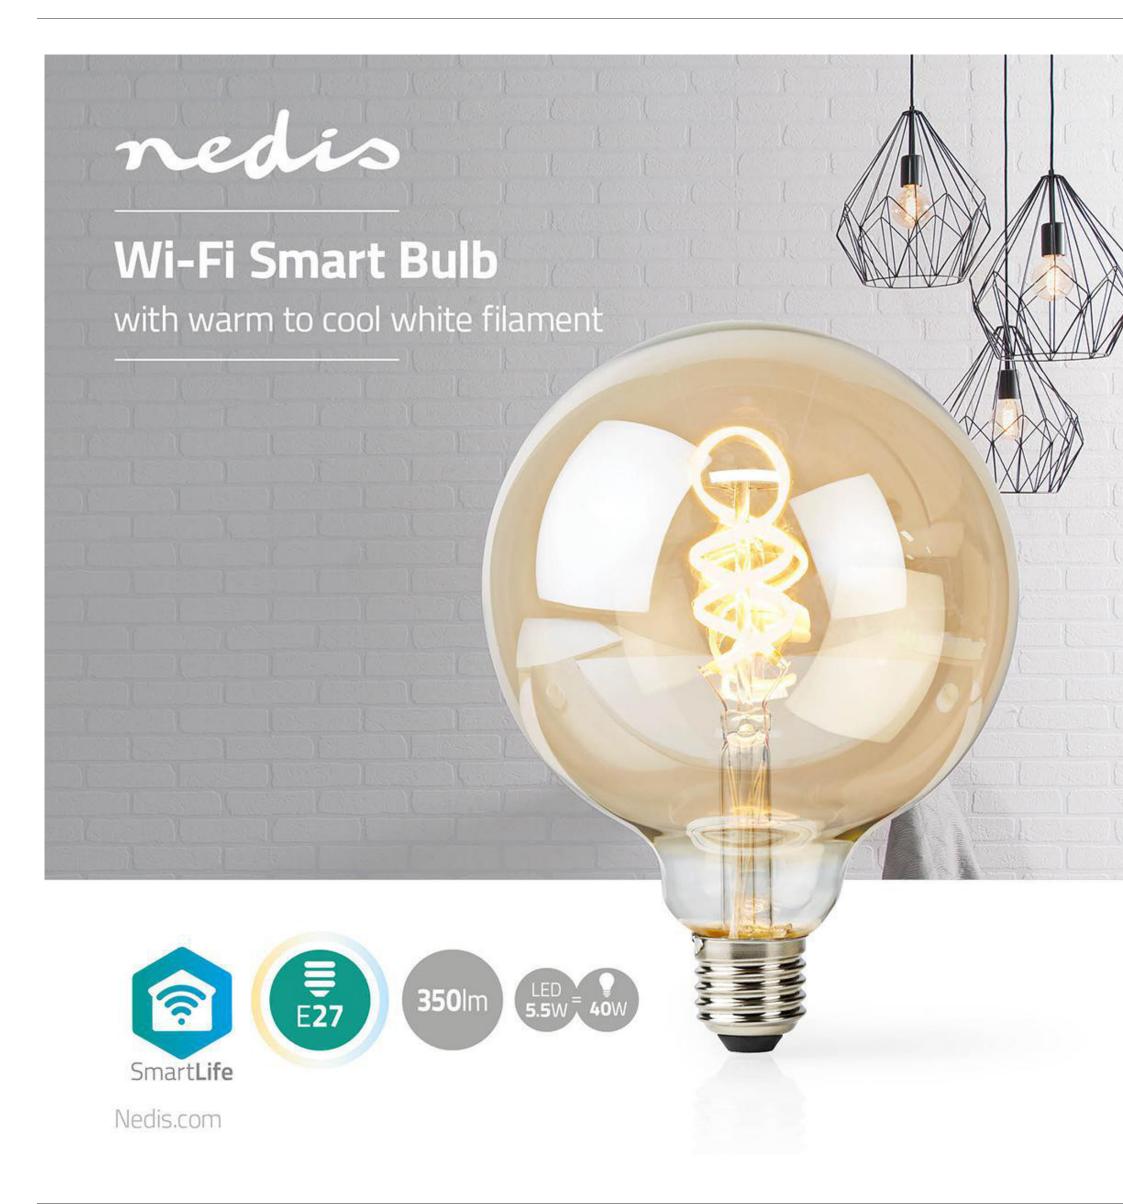

# nedio SmartLife LED Filament Bulb | WIFILT10GDG125

## Wi-Fi | E27 | 350 lm | 5.5 W | Cool White / Warm White | 1800 -6500 K | Glass | Android<sup>™</sup> / IOS | G125 | 1 pcs

Brand: Nedis | Article number: WIFILT10GDG125 | Product EAN number: 5412810320486 | Inner Carton EAN: | Outer Carton EAN:

### Features

- Unique combination classic look and the option to dim the light and change the colour temperature
- Classic design twisted filament encased in a golden-coloured glass housing
- Adjustable colour temperature extra warm white (1800 K) to suit a relaxed atmosphere, to cool white (6500 K) if you need to concentrate
- Easy to control remotely or automate simply connect it directly to your Wi-Fi router
- Create schedules and scenes by pairing with other products from the Nedis<sup>®</sup> SmartLife range