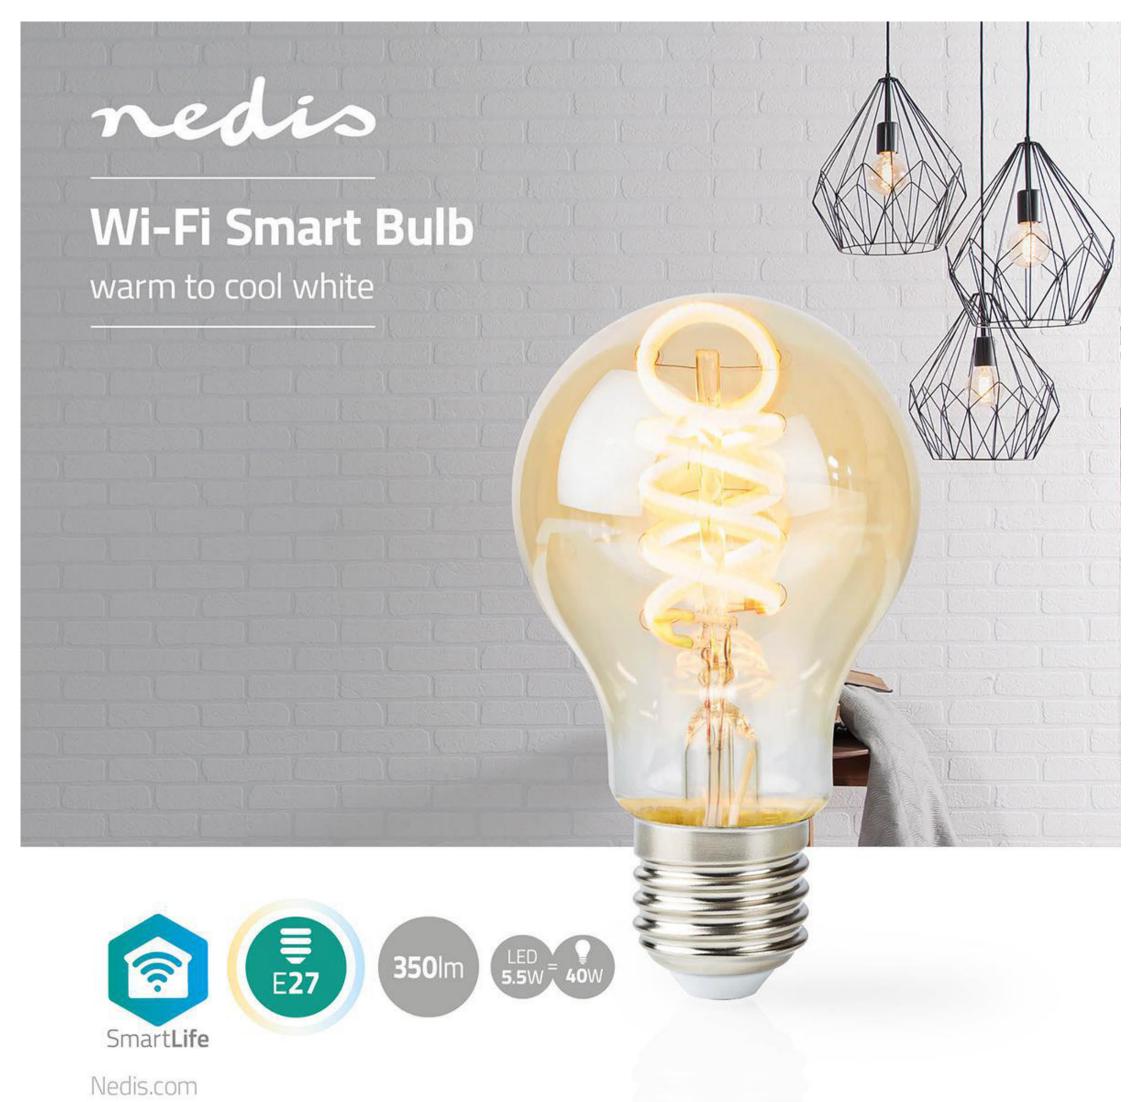

## nedio SmartLife LED Filament Bulb | WIFILT10GDA60

## Wi-Fi | E27 | 350 lm | 5.5 W | Cool White / Warm White | 1800 - 6500 K | Glass | Android™ / IOS | A60 | 1 pcs

Brand: Nedis | Article number: WIFILT10GDA60 | Product EAN number: 5412810320479 | Inner Carton EAN: | Outer Carton EAN:

## **Features**

- Unique combination classic look and the option to dim the light and change the colour temperature
- Classic design twisted filament encased in a golden-coloured glass housing
- Adjustable colour temperature extra warm white (1800 K) to suit a relaxed atmosphere, to cold white (6500 K) if you need to concentrate
- Easy to control remotely or automate simply connect it directly to your Wi-Fi router
- Create schedules and scenes by pairing with other products from the Nedis®
  SmartLife range