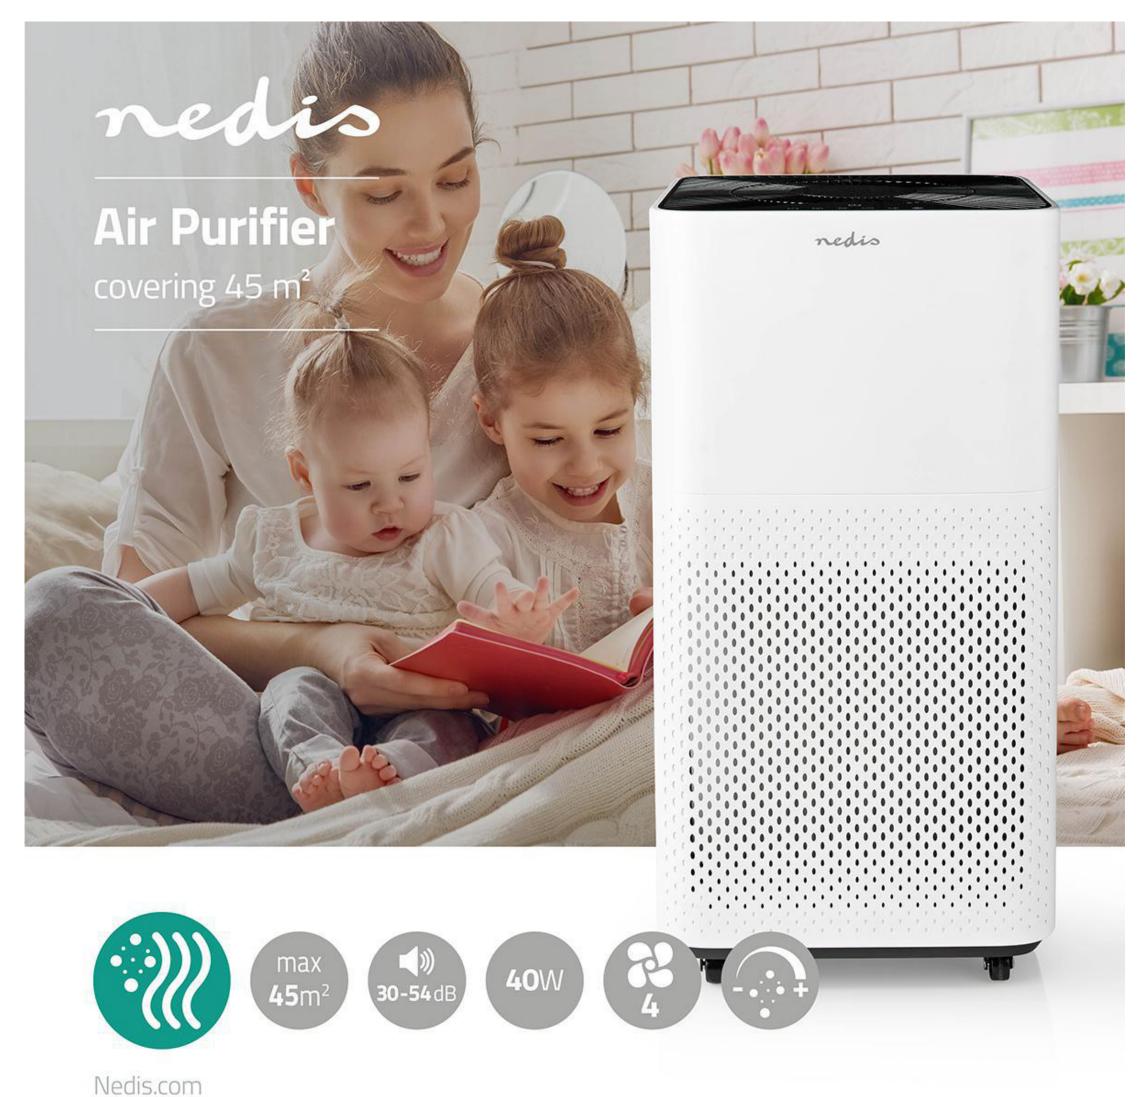

## nedia Air Purifier | AIPU300CWT

## Suitable for space up to: 45 m² | Clean Air Delivery Rate (CADR): 360 m³/h | Air quality indicator | White

Brand: Nedis | Article number: AIPU300CWT | Product EAN number: 5412810319589 | Inner Carton EAN: | Outer Carton EAN:

## **Features**

- Touch control panel with blue LED indication
- Dust sensor measures and indicates the air quality
- 4-level fan speed and auto mode, based on dust sensor outcome
- Quiet night mode for a good night's rest in clear air
- Works with HEPA filter removes 99.99% of all dust and dirt particles ≥ 0.3 um
- Filter indicator to replace the HEPA filter on time
- CADR: smoke 360 m3/h and a capacity of 45 m2
- 4 wheels easy to move around
- Active carbon filter removes odours