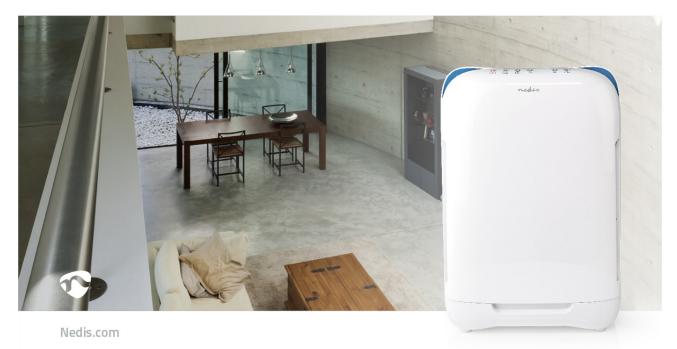

nedis Air Purifier

## Suitable for space up to: 25 m² | Clean Air Delivery Rate (CADR): 200 m³/h | Air quality indicator | White

Brand: Nedis | Article number: AIPU200CWT | Product EAN number: 5412810319572 Inner Carton EAN: | Outer Carton EAN:

Nothing beats living or working in a clean home or office. However, even when a room looks spot on, the air quality might not be as good; dust and dirt particles floating through the air can be so small that you can't actually see them. Our Nedis air purifier with convenient timer offers the perfect solution.

## Features

- Touch control panel with blue LED indication
- Dust sensor measures and indicates the air quality
- 4-level fan speed and auto mode, based on dust sensor outcome
- Quiet night mode for a good night's rest in clear air
- Works with HEPA filter removes 99.99% of all dust and dirt particles ≥ 0.3 um
- Ionisator for extra clean air
- Filter indicator to replace the HEPA filter on time
- CADR: smoke 200 m3/h and a capacity of 25 m2
- Antiskid rubber feet
- Active carbon filter removes odours