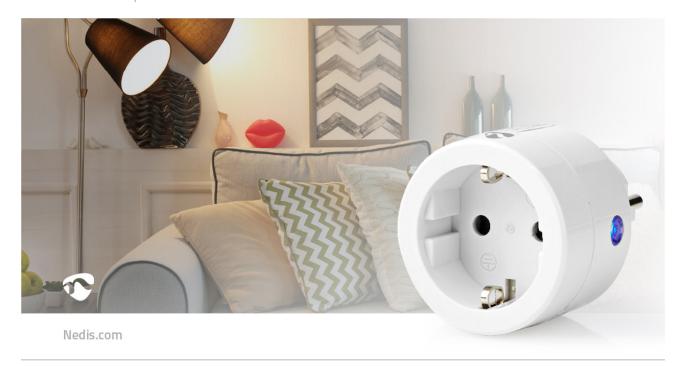

## 433 MHz | IP20 | 2300 W | -10 - 50 °C | White

Brand: Nedis | Article number: RFP110FWT | Product EAN number: 5412810319350 Inner Carton EAN: | Outer Carton EAN: 5412810374359

Operate your electrical appliances remotely with your 433.92 MHz remote control system by simply connecting them to this Nedis wireless plug. It is compatible with most well-known brands to enable easy expansion of your existing system.

Super slim - no more blocked power sockets

These super-slim wireless plugs are designed to prevent that common problem of plugs blocking adjacent sockets - our plugs are both and slim for your convenience.