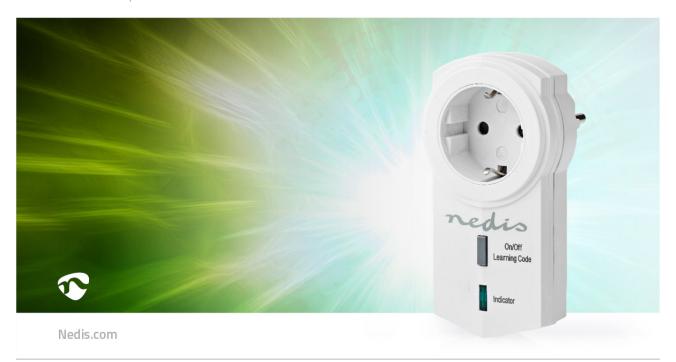

Operate your electrical appliances remotely with your 433.92 MHz remote control system by simply connecting them to this Nedis wireless plug. It is compatible with most well-known brands to enable easy expansion of your existing system.

### Easy to set up

Pairing the plug to turn on devices or to connect them to remote controls (RFWS20WT / RFWS10WT / RFRC410WT / RFRC220WT) can be activated by pressing a single button.

One plug stores a maximum of 5 different remote controls.