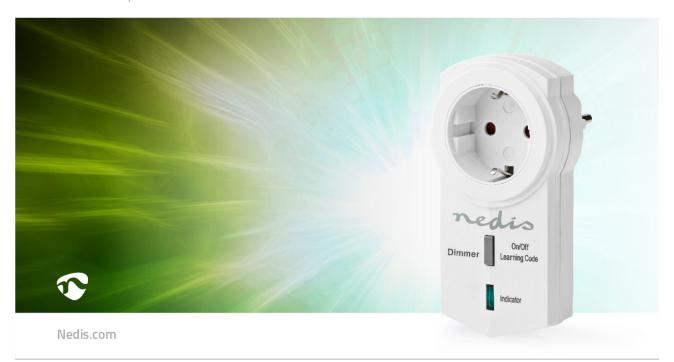

Operate your electrical appliances remotely with your 433.92 MHz remote control system by simply connecting them to this Nedis wireless plug. It is compatible with most well-known brands to enable easy expansion of your existing system.

This wall plug works with all Nedis remote controls and is compatible with dimmable lighting.

## Easy to set up

Pairing the plug to turn on devices or to connect them to remote controls (RFWS20WT / RFWS10WT / RFRC410WT / RFRC220WT) can be activated by pressing a single button.

One plug stores a maximum of 5 different remote controls.