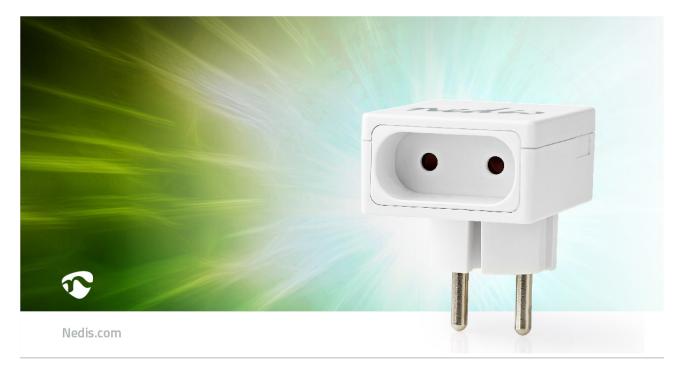

## 433 MHz | 1500 W | Euro | -10 - 40 °C | White

Brand: Nedis | Article number: RFP130EWT | Product EAN number: 5412810319206

Inner Carton EAN: | Outer Carton EAN: 5412810374366

Operate your electrical appliances remotely with your 433.92 MHz remote control system by simply connecting them to this Nedis wireless plug. It is compatible with most well-known brands to enable easy expansion of your existing system.