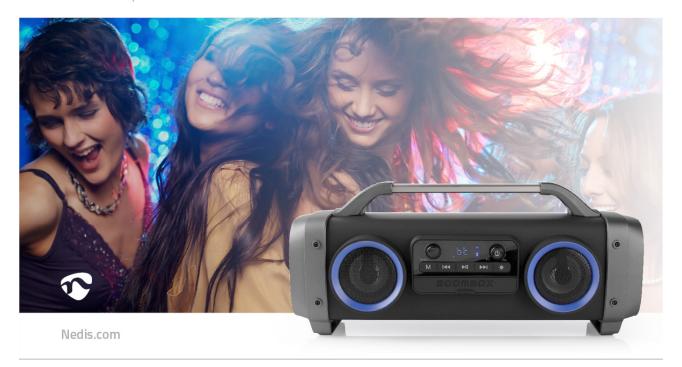

## Bluetooth® Party Boombox

Wherever you are going you can always bring the party with you, thanks to this Nedis® portable party boombox.

With 2 tweeters and 2 subwoofers this water-resistant boombox provides you with a powerful sound performance from 60 W peak-power output.

Connect with Bluetooth® wireless technology, plug in a USB drive or microSD card and enjoy your favourite tunes in all your favourite places.

## **Features**

- Unique 2.2 channel design with clear treble and stereo sound effect
- Fashionable portable party boombox with colour LED lights
- Supports USB disk, microSD cards, FM radio and line-in function
- Karaoke function with one wired microphone input
- Equalizer function offering dynamic sound effects
- Main volume and bass controls
- Strong aluminium handle bar for easy traveling
- Support TWS so you can double the sound level by connecting another party boombox