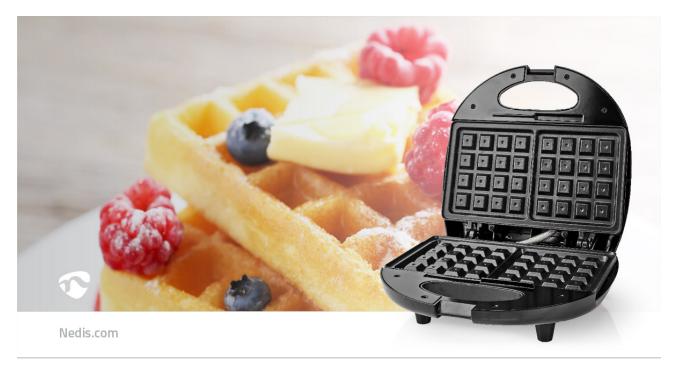

## Waffle Plate

## 750 W | Black

Brand: Nedis | Article number: KAWP200BK | Product EAN number: 5412810319138

Inner Carton EAN: | Outer Carton EAN: 5412810372256

Whether you eat them for a luxurious weekend breakfast, make a few for an indulgent snack alongside your afternoon coffee, or whip one up for a comforting late night snack, there's nothing quite like the warm, fluffy deliciousness of a freshly-made waffle.

## **Features**

- Two-slice waffle maker with stainless steel on out housing
- Non-stick coated aluminium plate
- Cool touch easy open handle
- Indicator lights for power on and off
- Vertical storage available
- Thermostat control and safety fuse for over-heat protection
- Anti-slip rubber feet