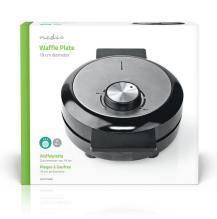

## Waffle Plate

## 19 cm | 1000 W | Black

Brand: Nedis | Article number: KAWP100BK | Product EAN number: 5412810319114

Inner Carton EAN: | Outer Carton EAN: 5412810372232

These heart-shaped waffles are the ideal treat for kids and adults alike. And, what's more, the cast-aluminium non-stick plates ensure easy cooking and minimal cleaning.

## Features

- Non-stick coating plate with a diameter of 19 cm
- Cool touch housing and locking system for your safety
- Heart-shaped waffle plate for that wow factor
- Power indicator, ready to use indicator and adjustable temperature control - so you are always in control