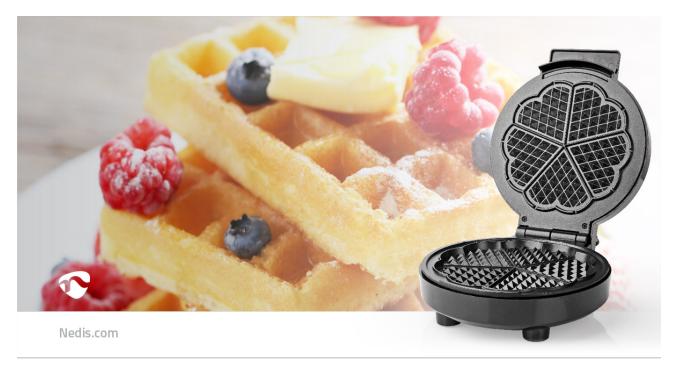

## Waffle Plate

## 19 cm | 1000 W | Black

Brand: Nedis | Article number: KAWP100BK | Product EAN number: 5412810319114

Inner Carton EAN: | Outer Carton EAN: 5412810372232

These heart-shaped waffles are the ideal treat for kids and adults alike. And, what's more, the cast-aluminium non-stick plates ensure easy cooking and minimal cleaning.

## Features

- Non-stick coating plate with a diameter of 19 cm
- Cool touch housing and locking system for your safety
- Heart-shaped waffle plate for that wow factor
- Power indicator, ready to use indicator and adjustable temperature control - so you are always in control