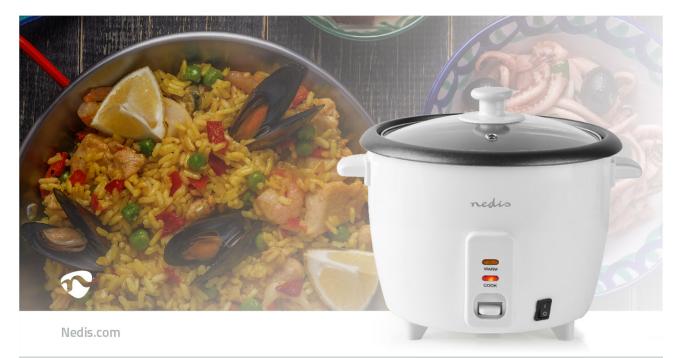

## **nedis** Rice Cooker

If you love rice but tend to burn it or overcook it, then start using this Nedis rice cooker and serve perfect, fluffy rice.

Simply measure the amount of rice you want with the included cup, put it in the pan and add the right amount of water indicated on the inside of the pan. While your rice cooks, you can continue prepping the rest of your dishes as the pan automatically switches to a keep-warm setting, keeping your rice at the right temperature till diner is on.

The rice pan comes in three different sizes, all with a steamer insert to cook your veggies in a healthy way that conserves colour, bite and vitamins.

## Features

- Capacity of 1.5 litres
- Sturdy metal housing
- Including steamer insert
- Non-stick aluminium alloy inner pot
- Glass lid to see your rice
- Measuring cup for the right amount of rice and water
- Including spoon