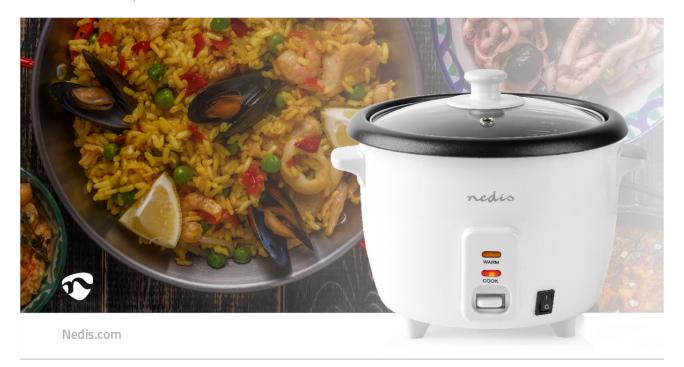

## Rice Cooker

If you love rice but tend to burn it or overcook it, then start using this Nedis rice cooker and serve perfect, fluffy rice.

Simply measure the amount of rice you want with the included cup, put it in the pan and add the right amount of water indicated on the inside of the pan. While your rice cooks, you can continue prepping the rest of your dishes as the pan automatically switches to a keepwarm setting, keeping your rice at the right temperature till diner is on.

The rice pan comes in three different sizes, all with a steamer insert to cook your veggies in a healthy way that conserves colour, bite and vitamins.

## Features

- Capacity of 1 litre
- Sturdy metal housing
- Including steamer insert
- Non-stick aluminium alloy inner pot
- Glass lid to see your rice
- Measuring cup for the right amount of rice and water
- Including spoon