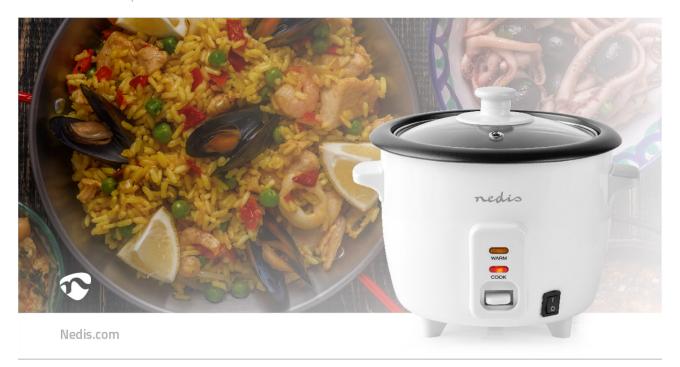

If you love rice but tend to burn it or overcook it, then start using this Nedis rice cooker and serve perfect, fluffy rice.

Simply measure the amount of rice you want with the included cup, put it in the pan and add the right amount of water indicated on the inside of the pan. While your rice cooks, you can continue prepping the rest of your dishes as the pan automatically switches to a keepwarm setting, keeping your rice at the right temperature till diner is on.

The rice pan comes in three different sizes. The 0.6 litres version includes also a steamer insert to cook your veggies in a healthy way that conserves colour, bite and vitamins.

## Features

- Capacity of 0.6 litres
- Sturdy metal housing
- Including steamer insert
- Non-stick aluminium alloy inner pot
- Glass lid to see your rice
- Measuring cup for the right amount of rice and water
- Including spoon